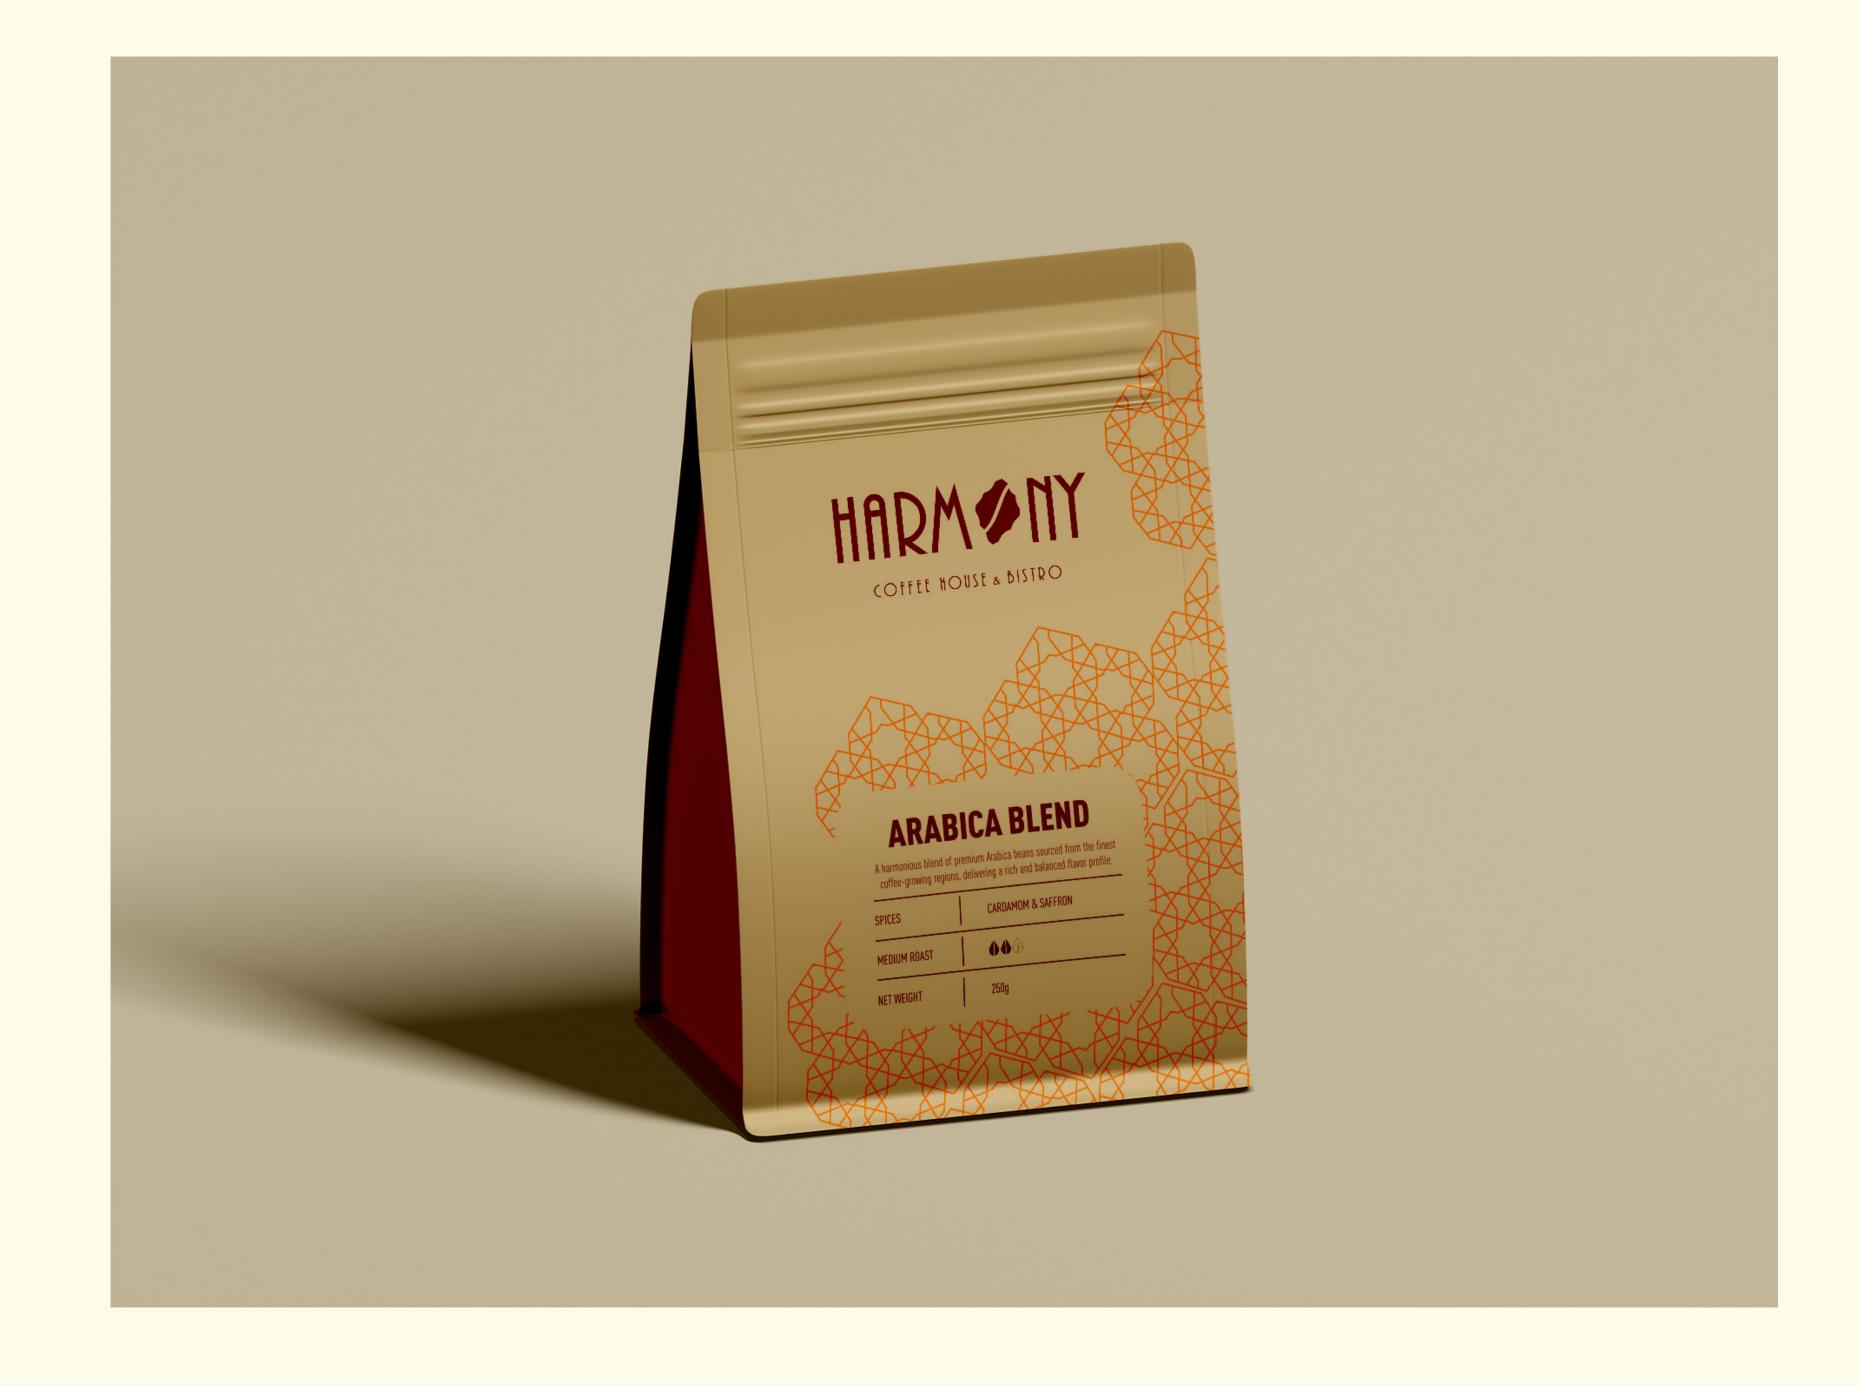

# 

Designing a brand for a small coffee house and bistro.

The designing process includes logo and packaging design.

The logo was inspired from the patterns of a Persian rug. With the process of reduction to simple form, the final logo design represents a fusion of authentic persian patterns and coffee bean.

Packaging design for authentic arabian coffee. The colours and pattern chosen are also inspired from the culture of the Middle East.