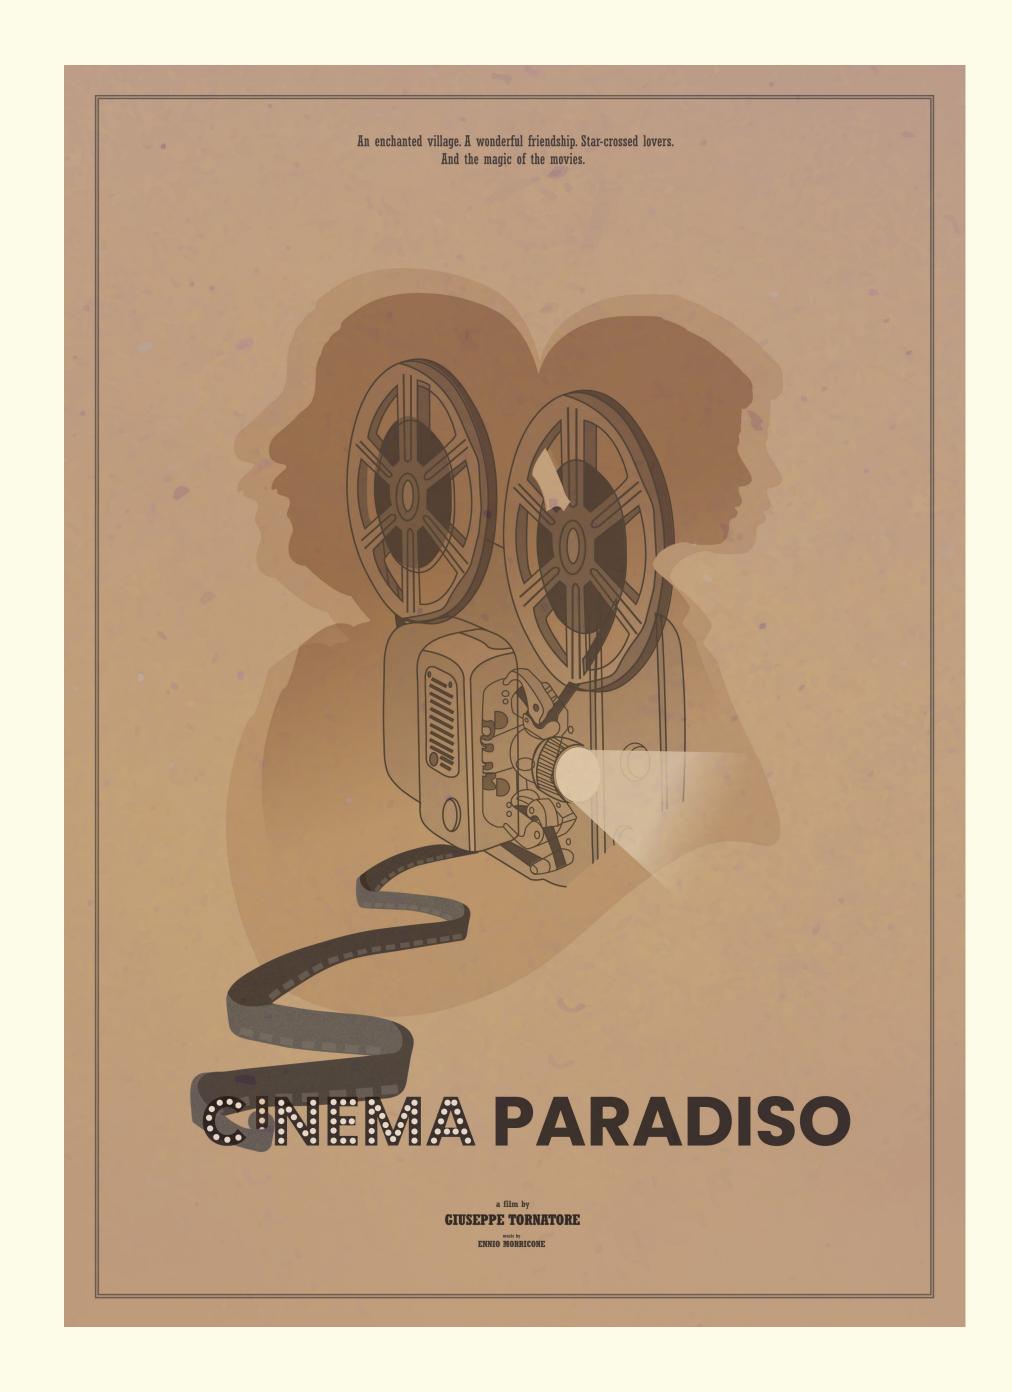

o Racin" - Veles 2014 - 2018

Academy for Graphic design, Skala School 2023 - 2024

#### Content

- Illustration
- Poster design
- Vinyl design
- Brand design
- Campaign design



#### Flat Design Illustration

of the iconic figures of Grace Kelly and Audrey Hepburn, made in a more realistic way with the use of shadows.





#### Flat Design Illustration

inspired from the movie

Funny Face (1957) made in a
more realistic way with
the use of shadows.





Self-portrait illustration made in cartoon style.

Always with the ladybugs around.





#### GOOGLE DOODLE design

celebrating the birthday of one of the greatest macedonian painters
Vasko Tashkovski.
The doodle is inspired from one of Tashkovski's painitngs.





# Poster design

Poster design for the movie *Cinema Paradiso* (1988).





# 

#### Vinyl design

Vinyl design for the album Lady in Satin by Billie Holiday. Ilustration of the flower Gardenia, which was the symbol of Billie. Using darker and cooler tones in the manner of the Blues.







# 

Designing a brand for a small coffee house and bistro.

The designing process includes logo and packaging design.





The logo was inspired from the patterns of a Persian rug. With the process of reduction to simple form, the final logo design represents a fusion of authentic persian patterns and coffee bean.













Packaging design for authentic arabian coffee. The colours and pattern chosen are also inspired from the culture of the Middle East.







#### The branding process

also included design for a menu that would be authentic and in line with the brand's i