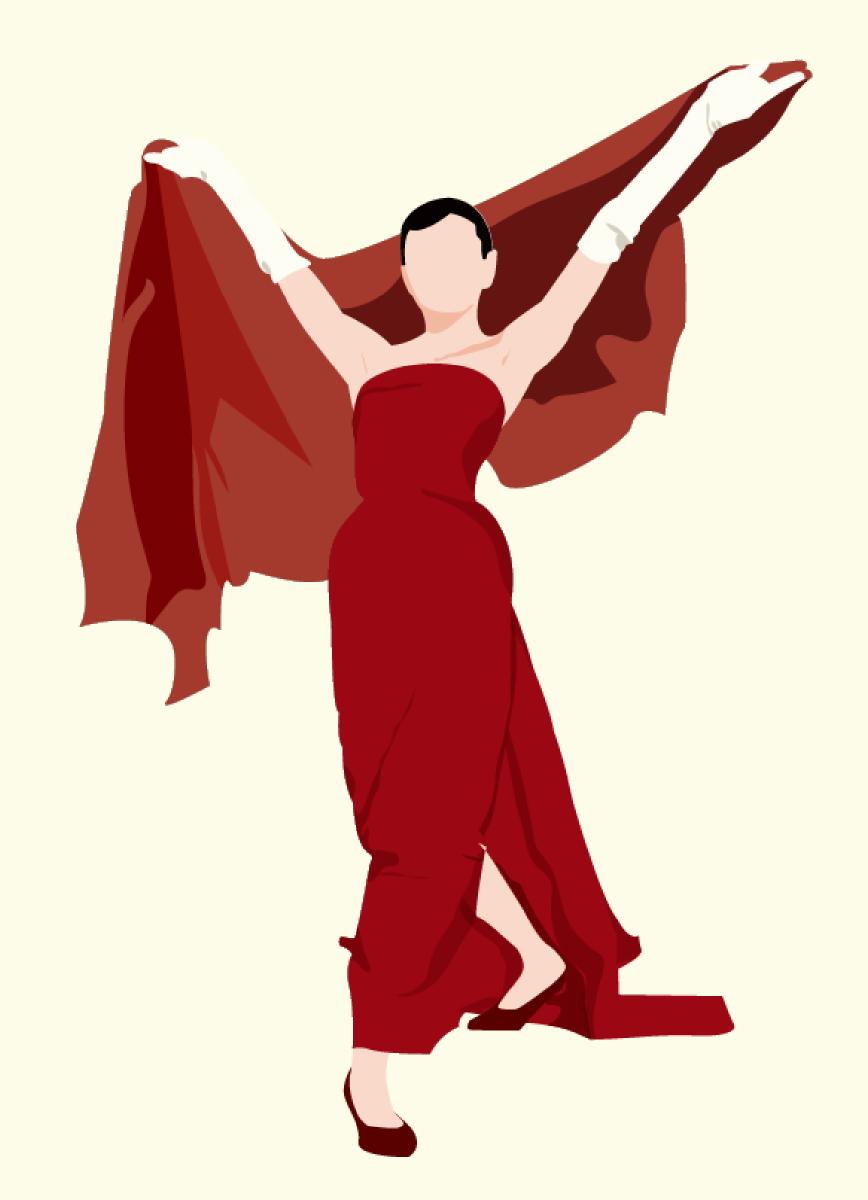

#### Flat Design Illustration

inspired from the movie

Funny Face (1957) made in a
more realistic way with
the use of shadows.

Self-portrait illustration made in cartoon style.

Always with the ladybugs around.