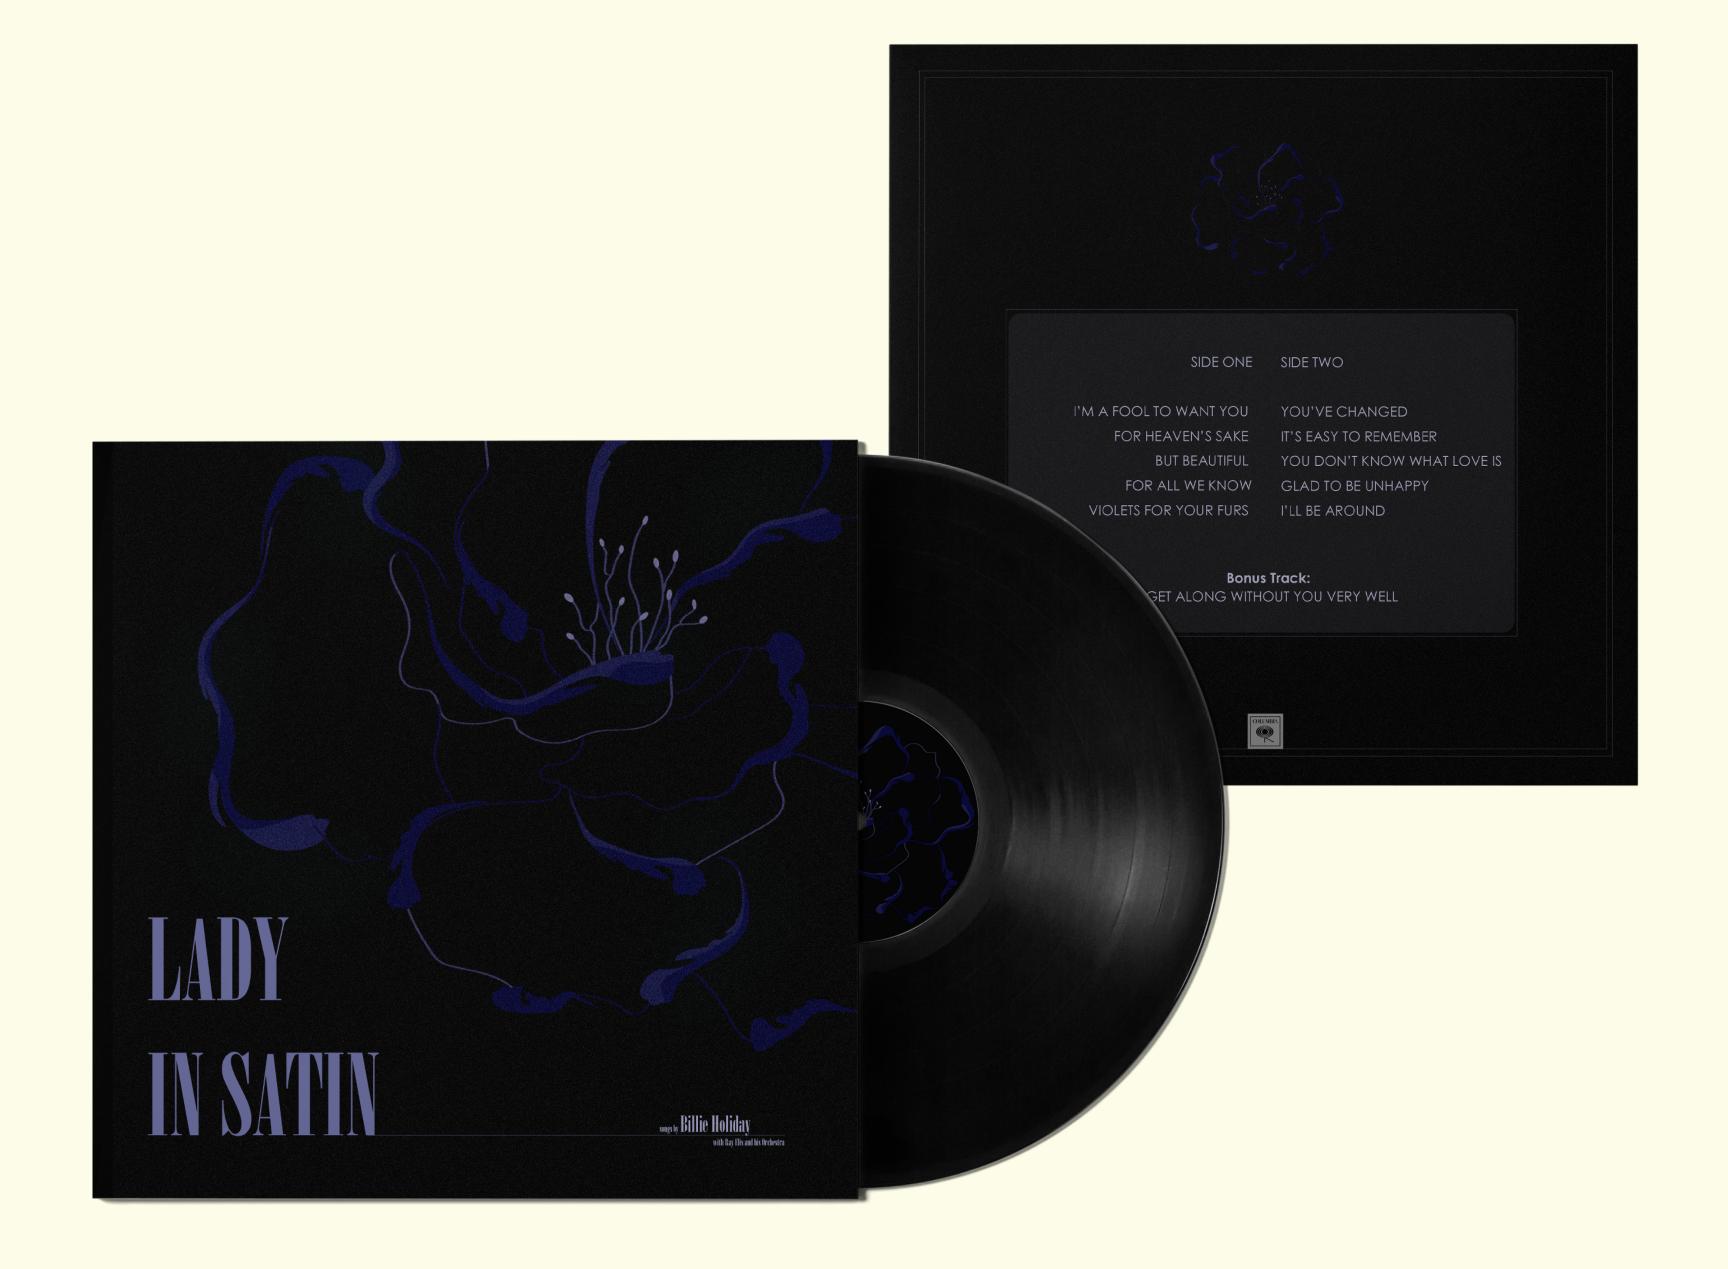

#### Vinyl design

Vinyl design for the album Lady in Satin by Billie Holiday. Ilustration of the flower Gardenia, which was the symbol of Billie. Using darker and cooler tones in the manner of the Blues.