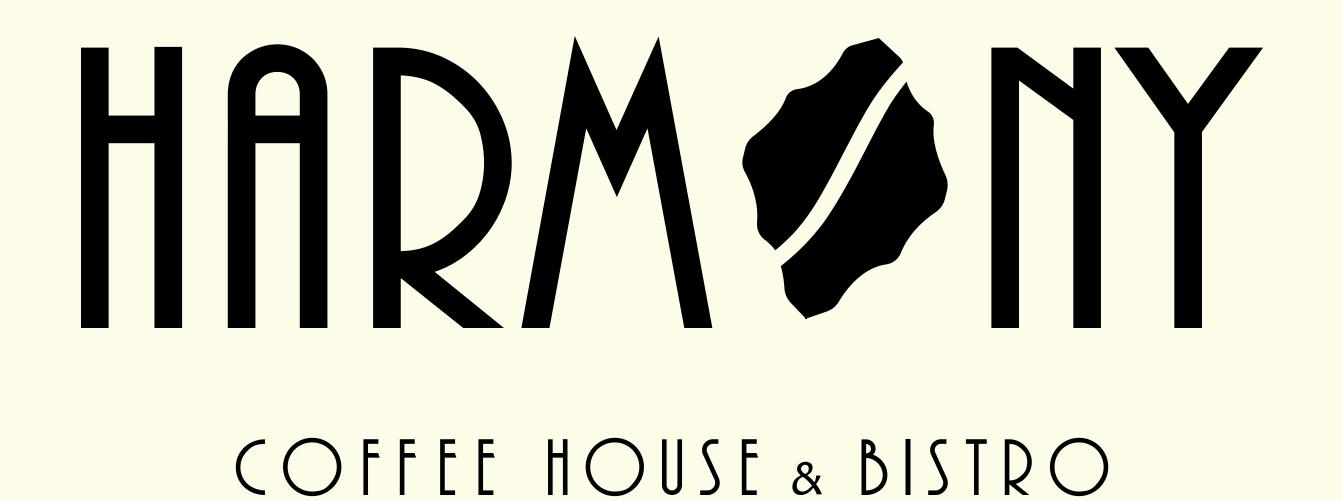

# 

Designing a brand for a small coffee house and bistro.

The designing process includes logo and packaging design.

The logo was inspired from the patterns of a Persian rug. With the process of reduction to simple form, the final logo design represents a fusion of authentic persian patterns and coffee bean.