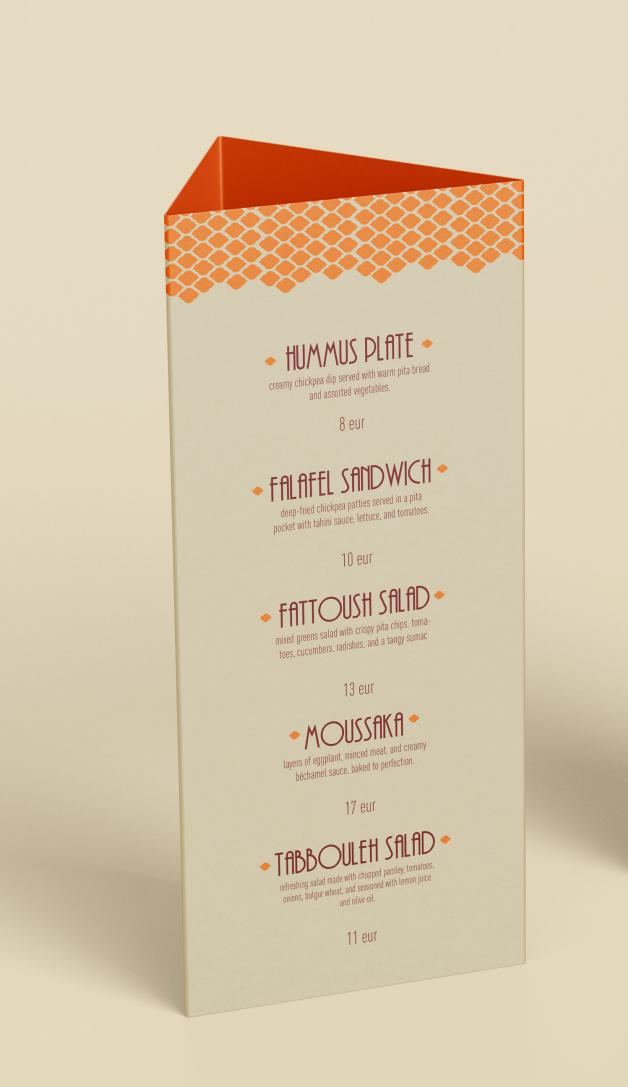

#### The branding process

also included design for a menu that would be authentic and in line with the brand's identity.