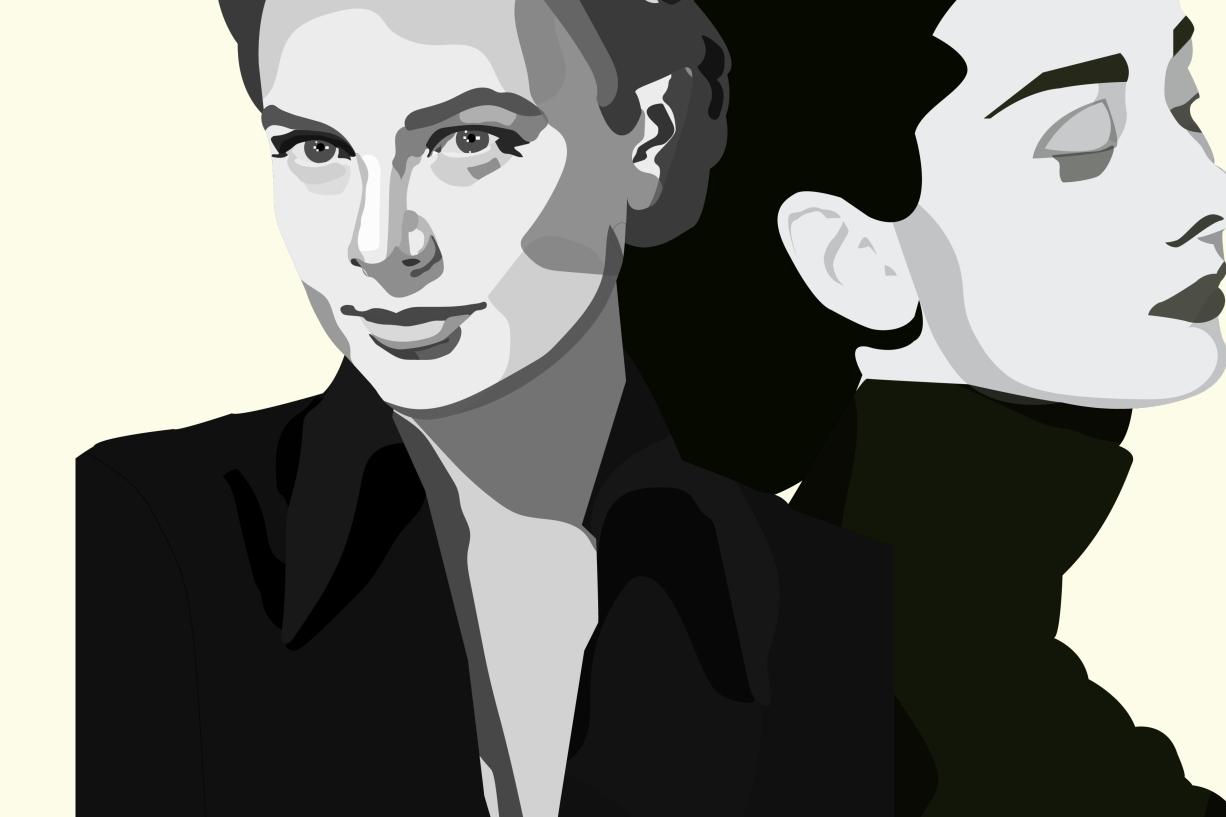

#### Flat Design Illustration

of the iconic figures of Grace Kelly and Audrey Hepburn, made in a more realistic way with the use of shadows.