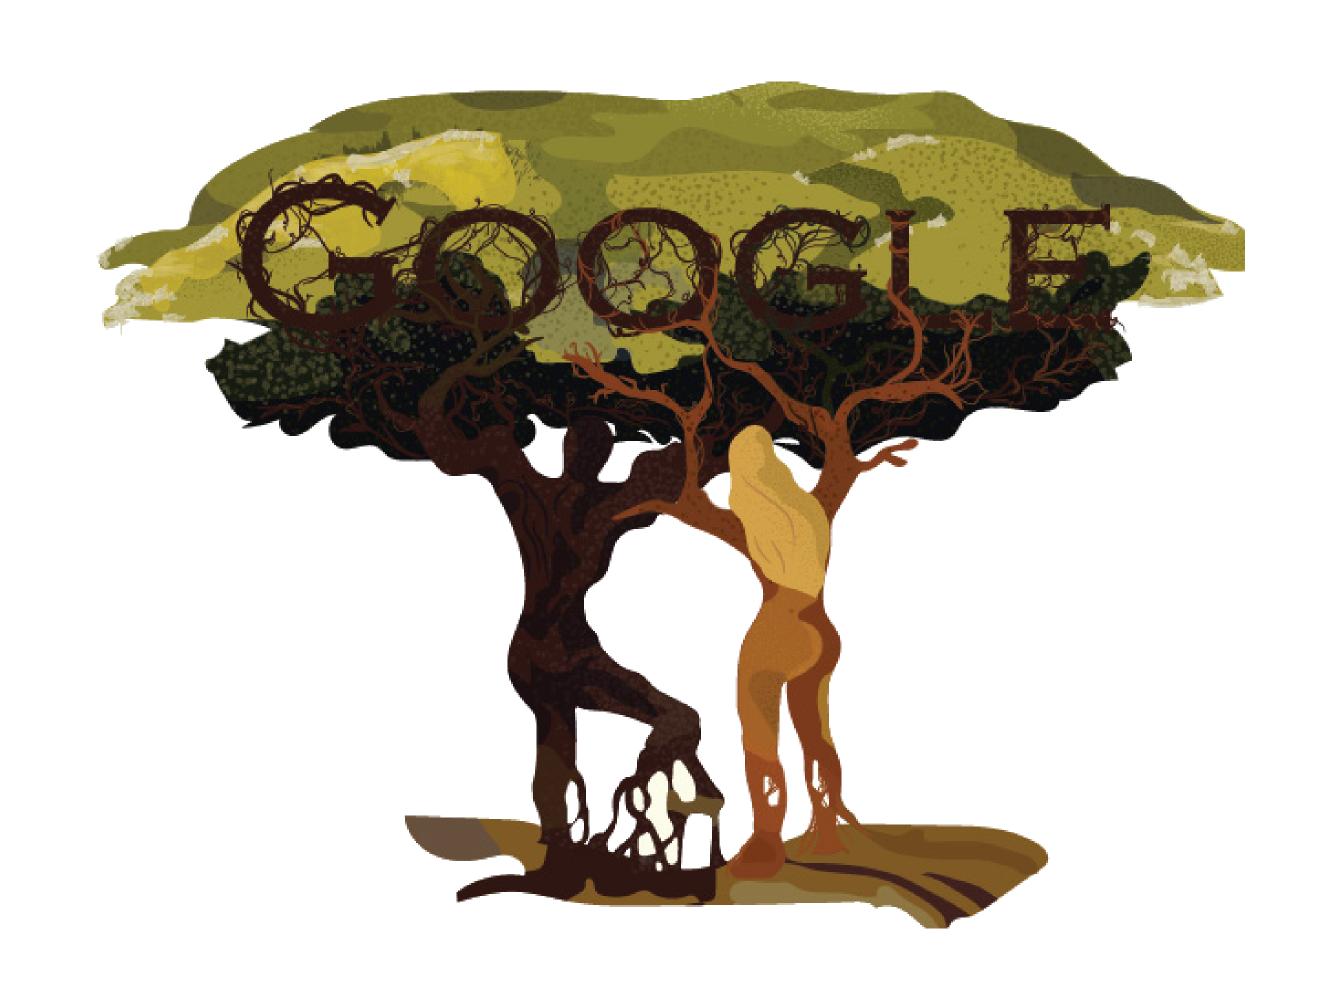

#### GOOGLE DOODLE design

celebrating the birthday of one of the greatest macedonian painters
Vasko Tashkovski.
The doodle is inspired from one of Tashkovski's painitngs.