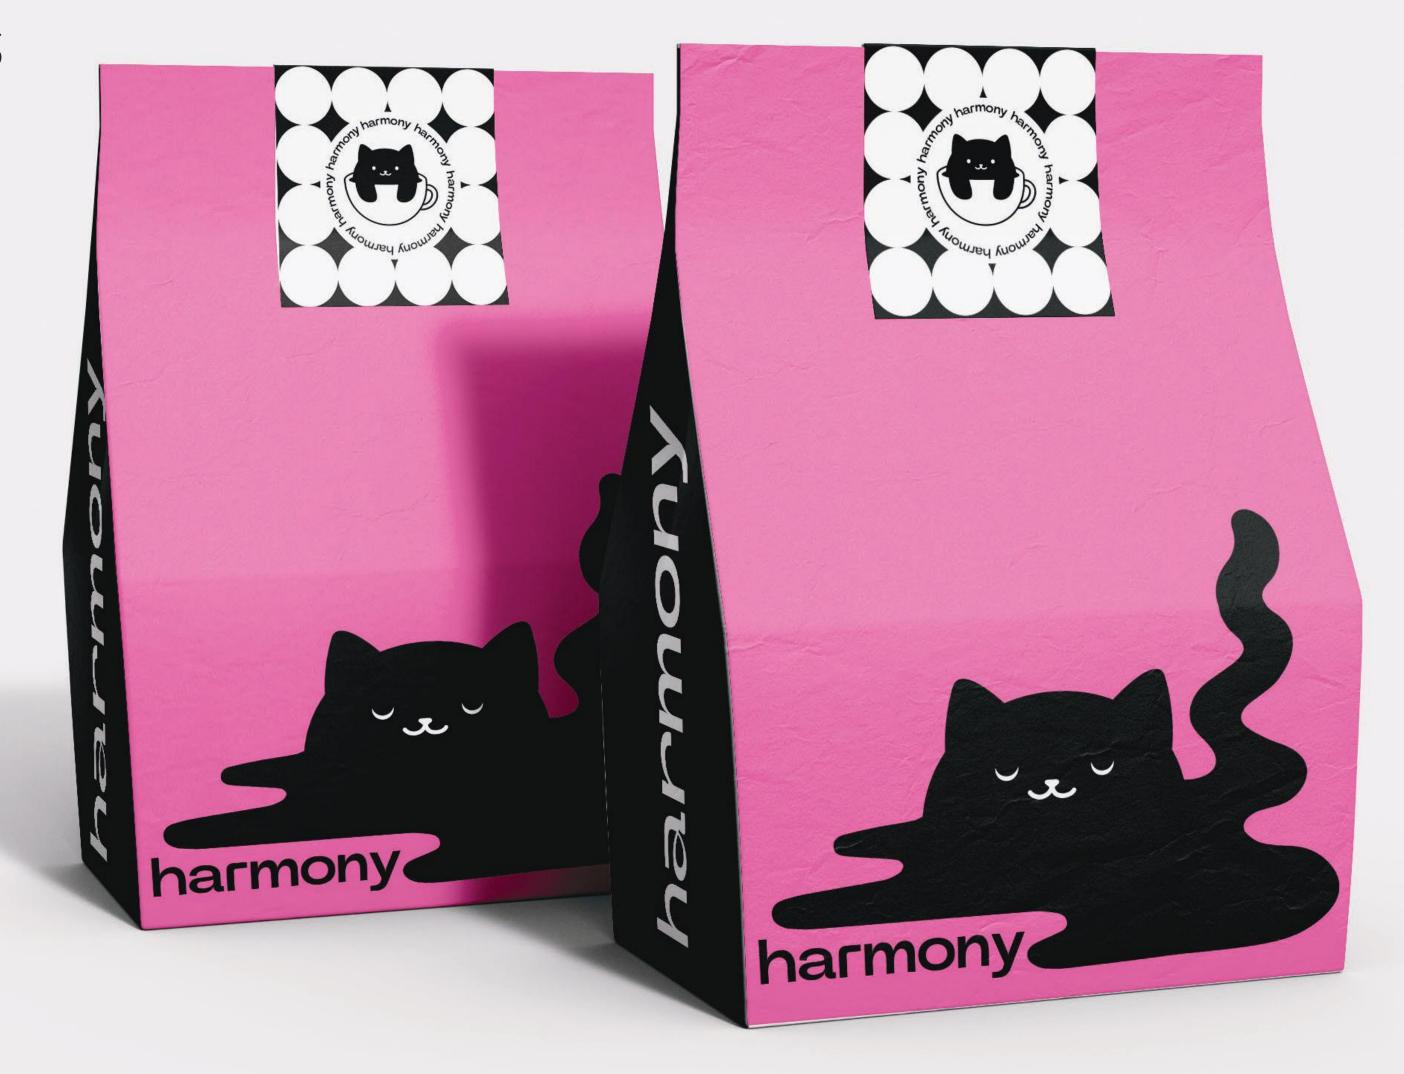

#### Coffee packaging

### Logo

Our logo consists of a black cat, resembling spilled black coffee from a cup. The fluid form of the cat is paired with a content expression that gives the brand a cozy and warm feeling, symbolizing that our little friend is as harmonious as one can be. Paired with our signature colors, we strive to show our unique and quirky style.