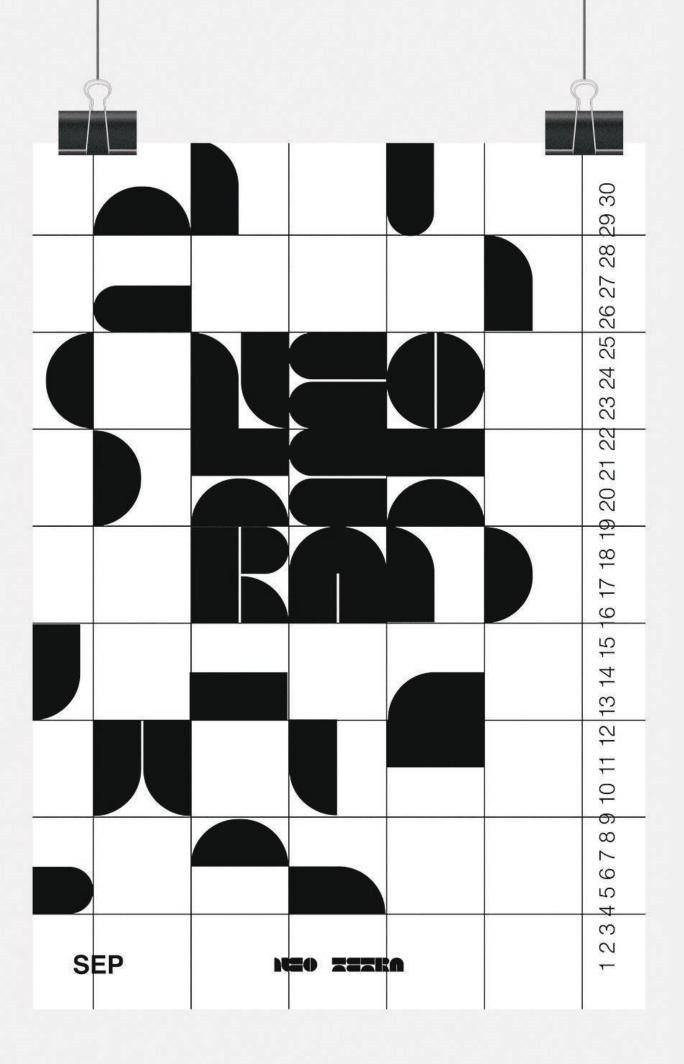

# Ана Стојанова

Академија за графички дизајн

#### Содржина

Типографија Илустрација Дизајн процес: Harmony Софора Одлив на мозоци

# Типографија

#### Monogram



# Typographic calendar Typography Calendar













# Илустрација



#### Stickers





















T-shirt design



#### Sketches



#### Turnaround & facial expressions





# harmony

### Logo

Our logo consists of a black cat, resembling spilled black coffee from a cup. The fluid form of the cat is paired with a content expression that gives the brand a cozy and warm feeling, symbolizing that our little friend is as harmonious as one can be. Paired with our signature colors, we strive to show our unique and quirky style.



#### Signature colors



#### Typography

#### **Power Grotesk**

abcdefghijklmnopqrstuvwxyz ABCDEFGHIJKLMNOPQRSTUVWXYZ 1234567890

#### **TT Firs Text**

abcdefghijkImnopqrstuvwxyz ABCDEFGHIJKLMNOPQRSTUVWXYZ 1234567890



Storefront

#### Menu



#### Coffee packaging





#### Granola cups



#### Takeaway b