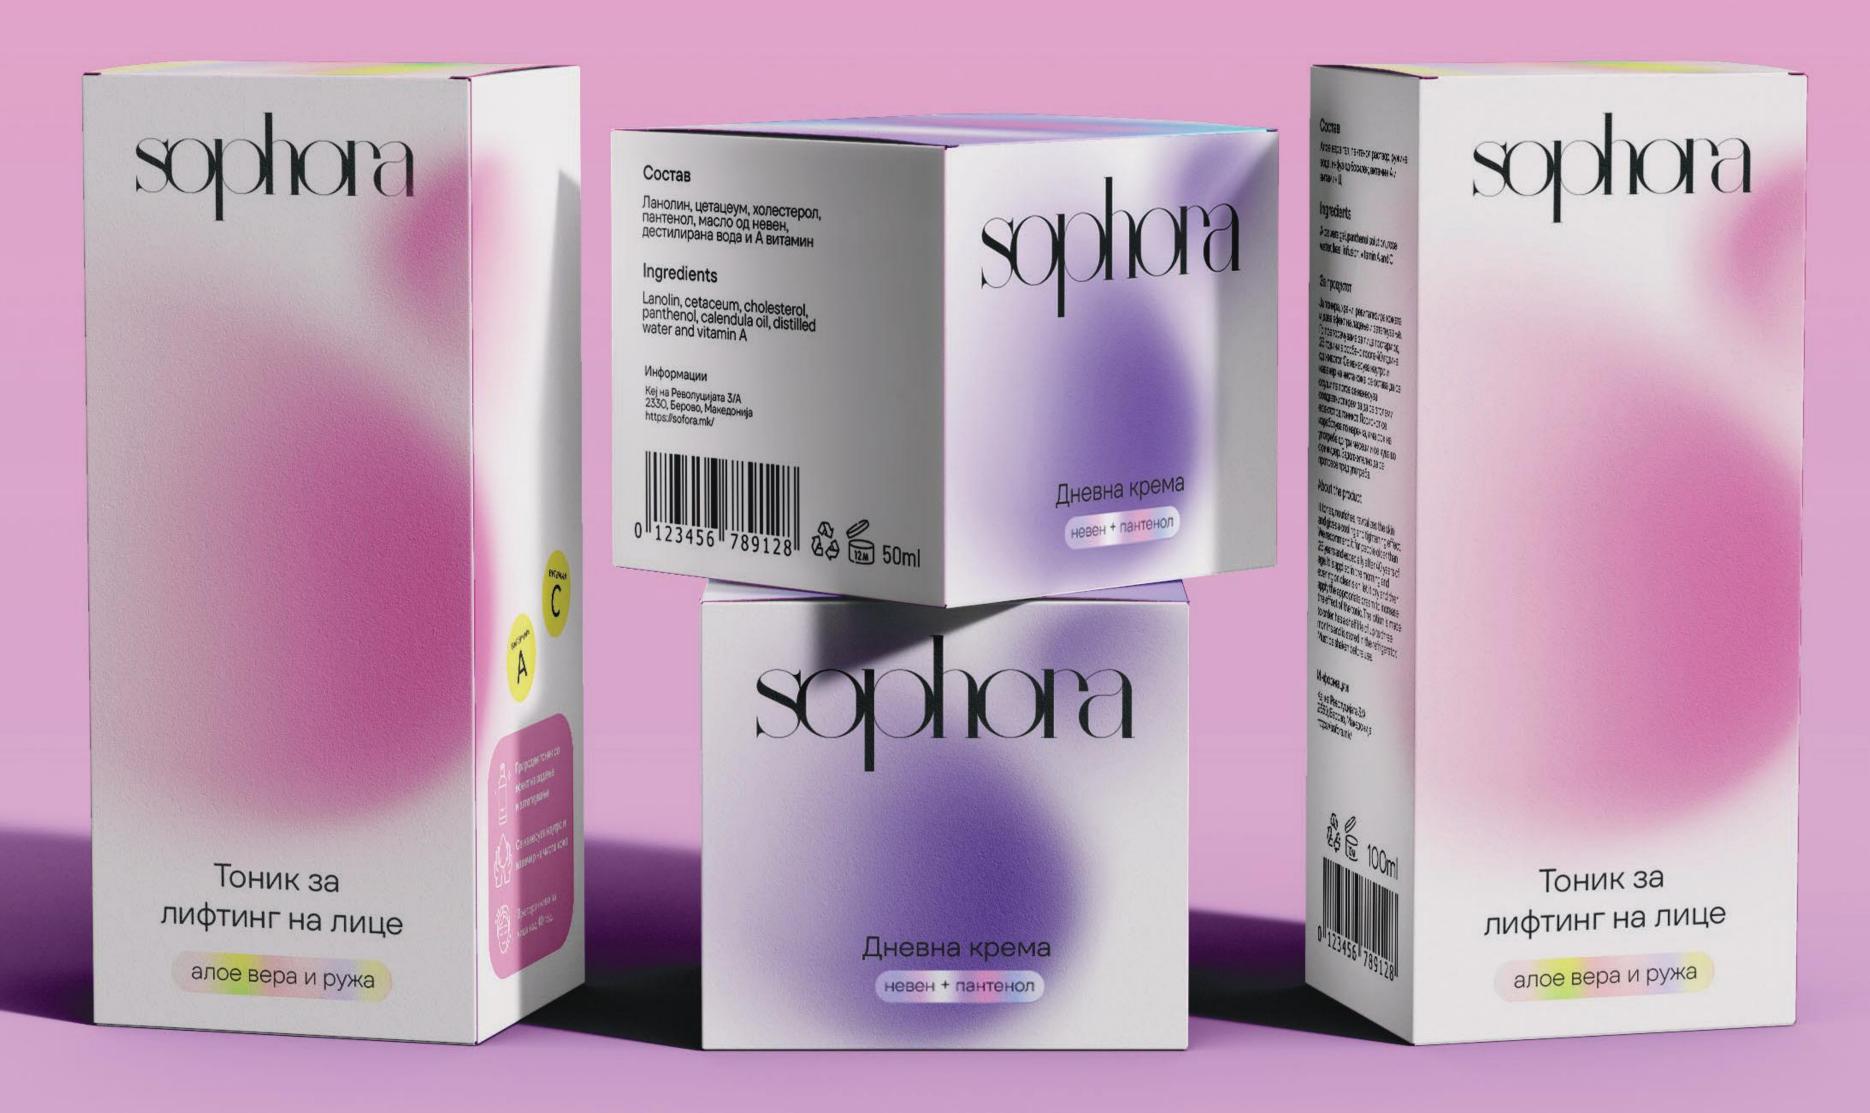

### Logo

Sophora's logo is simple, clean, and minimalistic - just like their medical organic products. The formula is made with carefully picked ingredients by a team of cosmetic and medical experts. Our design strives to bring their vision to light, making a recognizable packaging to bring light to their quality. The unique blend of soft colors will make you feel as fresh, clean and sparkling as your skin,

#### Gradients

Sophora's design consists of recognisable gradients that appear in all of their package designs in a variety of colors based on the type of product. The gradients are inspired by the letter S - which also appears in their symbol. The negative space in the gradients forms the letter S, while the colors blend into a shape that looks similar to a swipe of a product on your skin.

#### Package design

#### Face tonic

#### Face cream