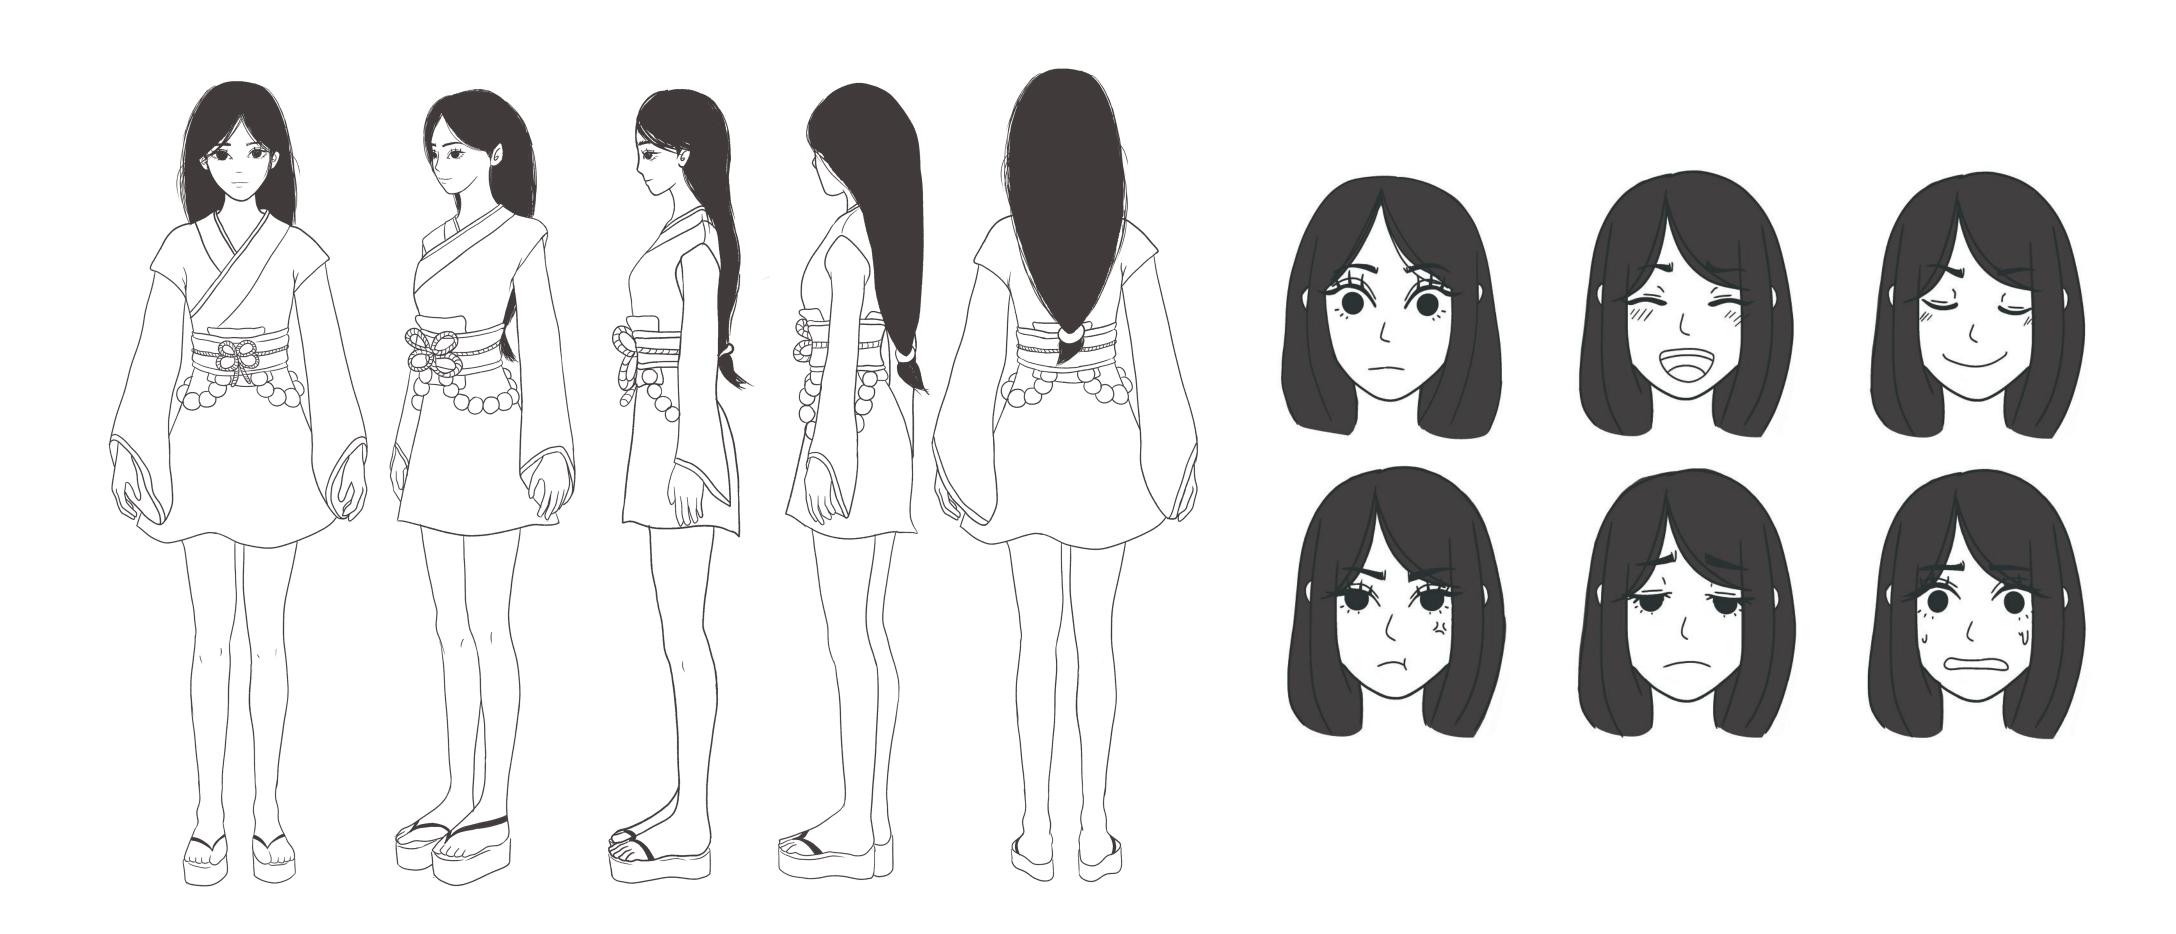

# Ана Стојанова

Академија за графички дизајн

#### Содржина

Типографија Илустрација Дизајн процес: Harmony Софора Одлив на мозоци

# Типографија

#### Monogram



# Typographic calendar Typography Calendar













# Илустрација



#### Stickers





















T-shirt design



#### Sketches



#### Turnaround & facial expressions





# harmony

### Logo

Our logo consists of a black cat, resembling spilled black coffee from a cup. The fluid form of the cat is paired with a content expression that gives the brand a cozy and warm feeling, symbolizing that our little friend is as harmonious as one can be. Paired with our signature colors, we strive to show our unique and quirky style.



#### Signature colors



#### Typography

#### **Power Grotesk**

abcdefghijklmnopqrstuvwxyz ABCDEFGHIJKLMNOPQRSTUVWXYZ 1234567890

#### **TT Firs Text**

abcdefghijkImnopqrstuvwxyz ABCDEFGHIJKLMNOPQRSTUVWXYZ 1234567890



Storefront

#### Menu



#### Coffee packaging





#### Granola cups



#### Takeaway bags



# SODIOIO

### Logo

Sophora's logo is simple, clean, and minimalistic - just like their medical organic products. The f