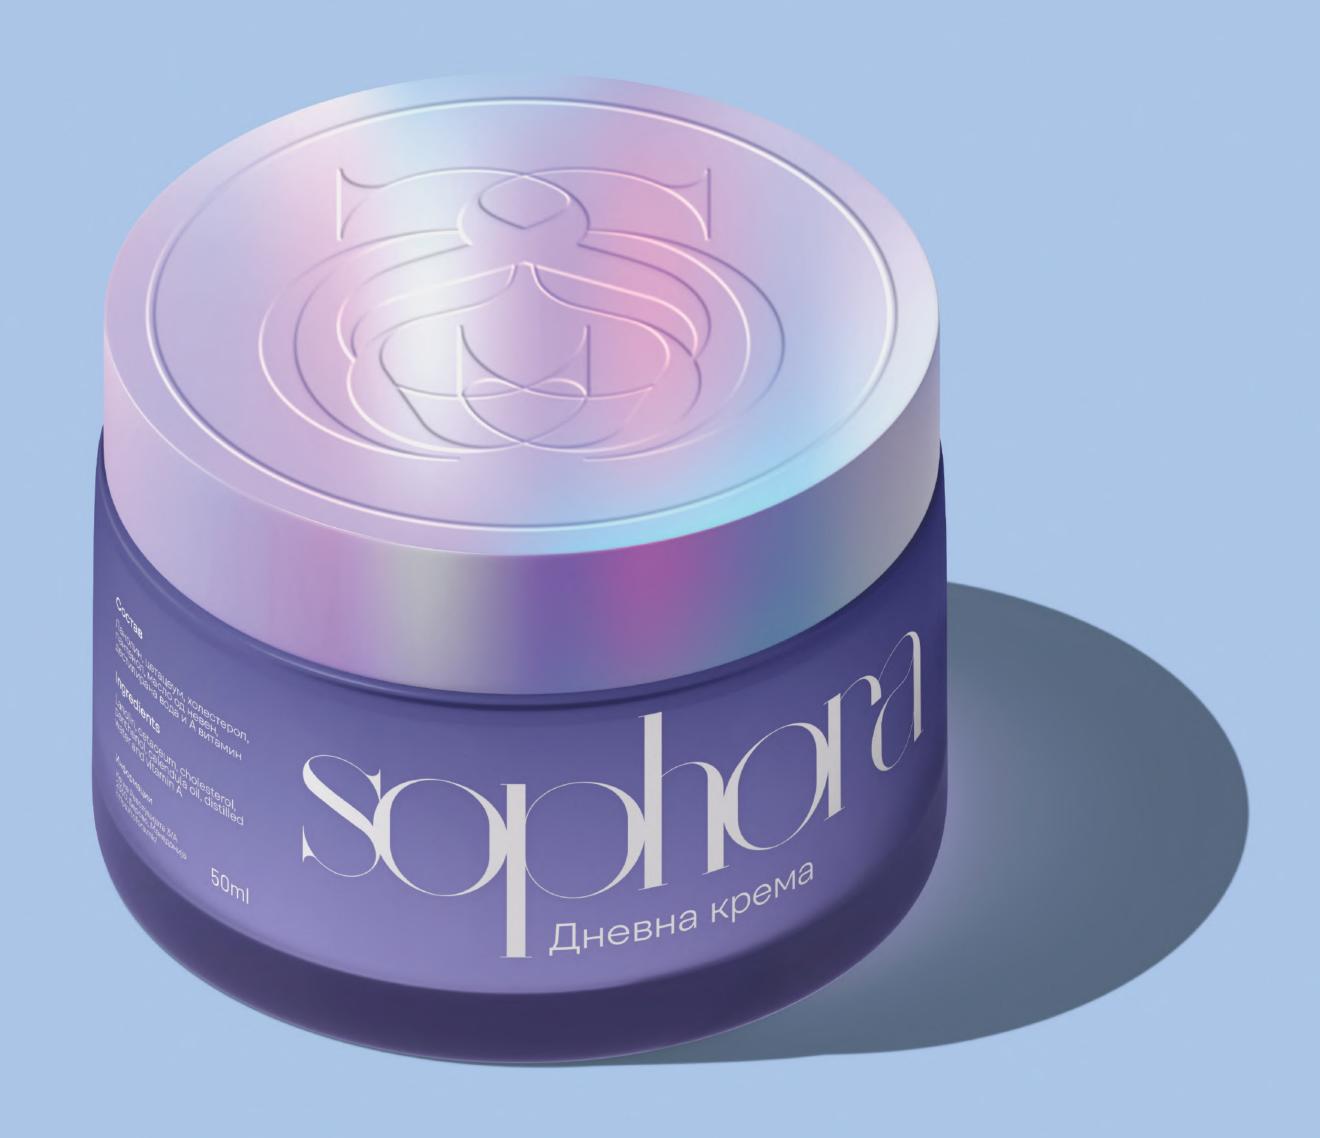

#### Gradients

Sophora's design consists of recognisable gradients that appear in all of their package designs in a variety of colors based on the type of product. The gradients are inspired by the letter S - which also appears in their symbol. The negative space in the gradients forms the letter S, while the colors blend into a shape that looks similar to a swipe of a product on your skin.

#### Package design

#### Face cream