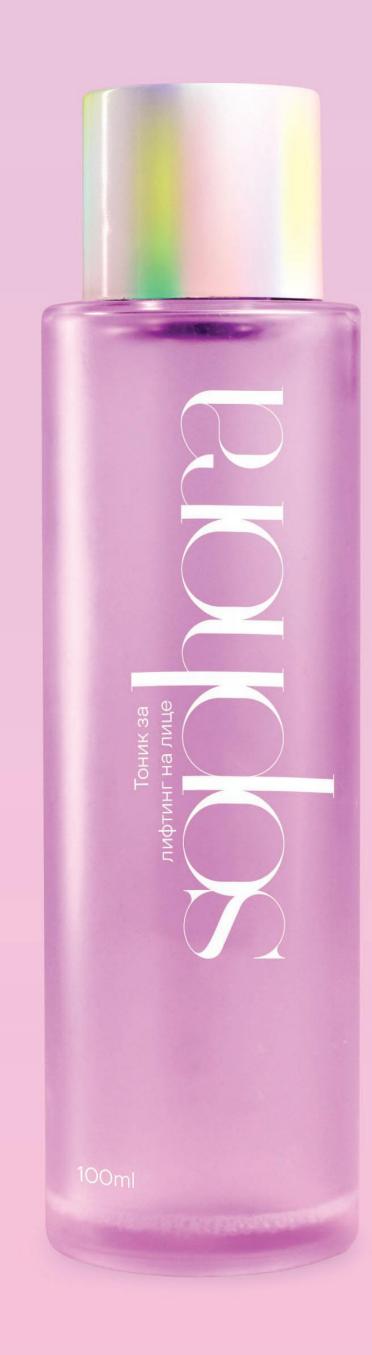

#### Gradients

Sophora's design consists of recognisable gradients that appear in all of their package designs in a variety of colors based on the type of product. The gradients are inspired by the letter S - which also appears in their symbol. The negative space in the gradients forms the letter S, while the colors blend into a shape that looks similar to a swipe of a product on your skin.

#### Package design

#### Face tonic