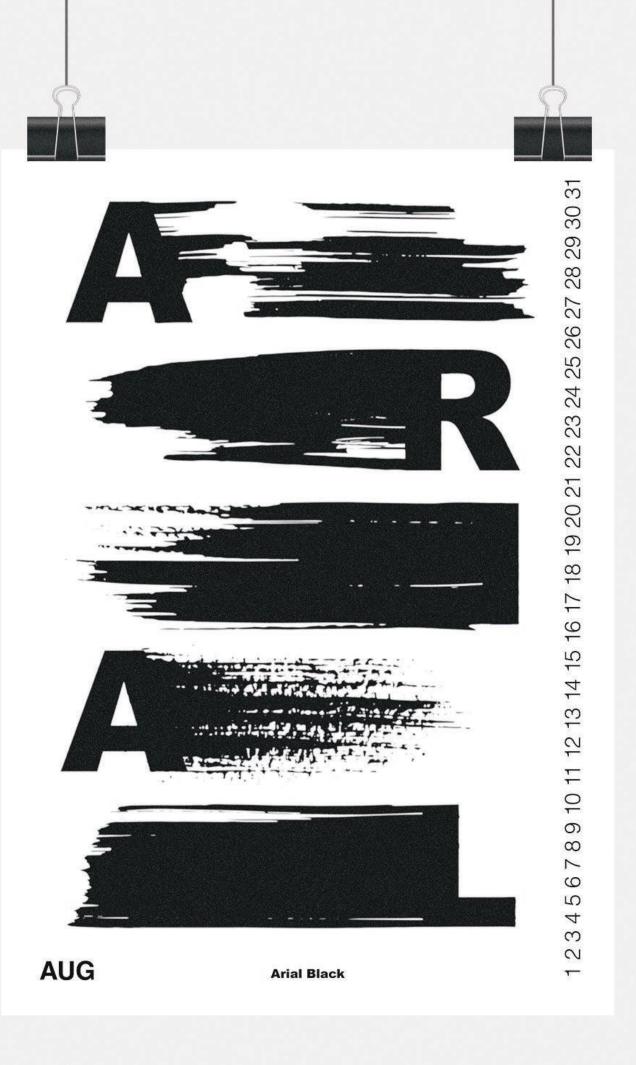

# Ана Стојанова

Академија за графички дизајн

#### Содржина

Типографија Илустрација Дизајн процес: Harmony Софора Одлив на мозоци

# Типографија

#### Monogram



# Typographic calendar Typography Calendar













# Илустрација



#### Stickers





















T-shirt design



#### Sketches



#### Turnaround & facial expressions





# harmony

### Logo

Our logo consists of a black cat, resembling spilled black coffee from a cup. The fluid form of the cat is paired with a content expression that gives the brand a cozy and warm feeling, symbolizing that our little friend is as harmonious as one can be. Paired with our signature colors, we strive to show our unique and quirky style.



#### Signature colors



#### Typography

#### **Power Grotesk**

abcdefghijklmnopqrstuvwxyz ABCDEFGHIJKLMNOPQRSTUVWXYZ 1234567890

#### **TT Firs Text**

abcdefghijkImnopqrstuvwxyz ABCDEFGHIJKLMNOPQRSTUVWXYZ 1234567890



Storefront

#### Menu



#### Coffee packaging





#### Granola cups



#### Takeaway