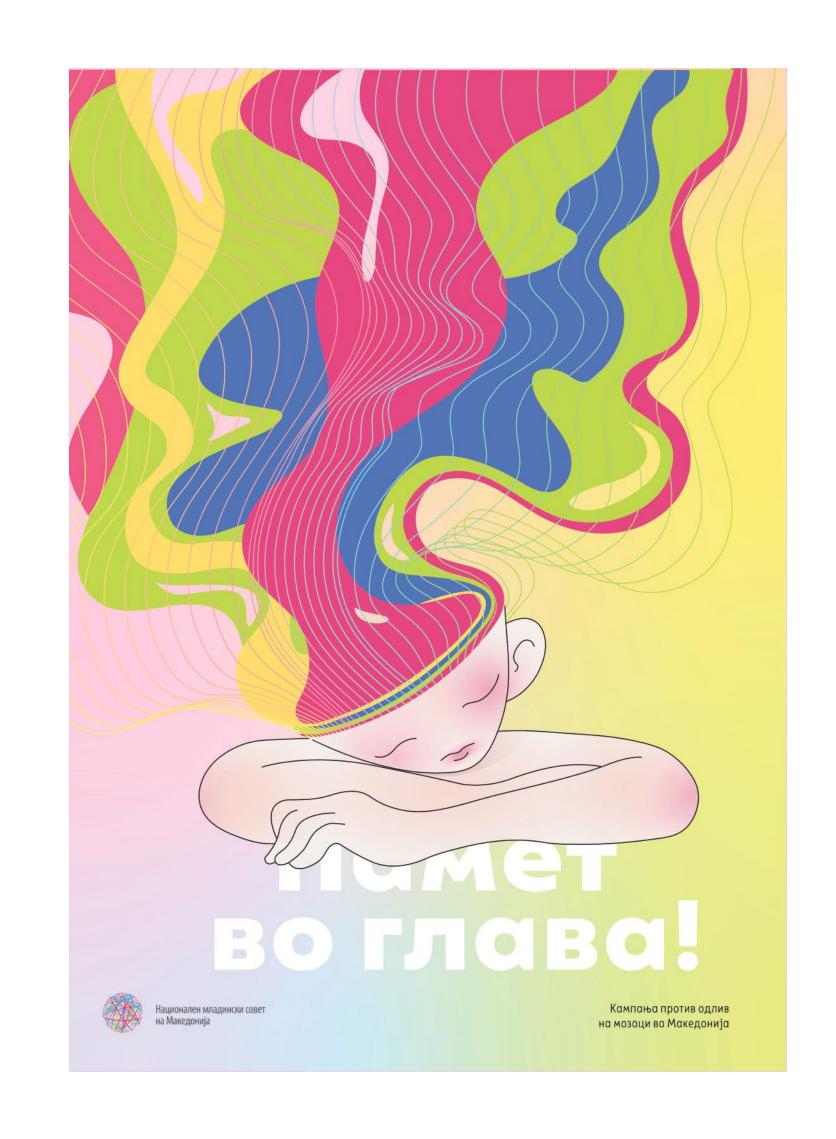

Our design strives to bring their vision to light, making a recognizable packaging to bring light to their quality. The unique blend of soft colors will make you feel as fresh, clean and sparkling as your skin,



## Typography

Digilla

abedefghijklmnopqrstuvwxyz

ABCDEFGHIJKLMNOPQRSTUVWXYZ

1234567890

#### Gradients

Sophora's design consists of recognisable gradients that appear in all of their package designs in a variety of colors based on the type of product. The gradients are inspired by the letter S - which also appears in their symbol. The negative space in the gradients forms the letter S, while the colors blend into a shape that looks similar to a swipe of a product on your skin.

#### Package design





#### Face tonic



#### Face cream



#### Soap





#### Poster design





#### Billboard design







# KOHTAKT

anaastojanovaa@gmail.com behance.net/anastojanova1