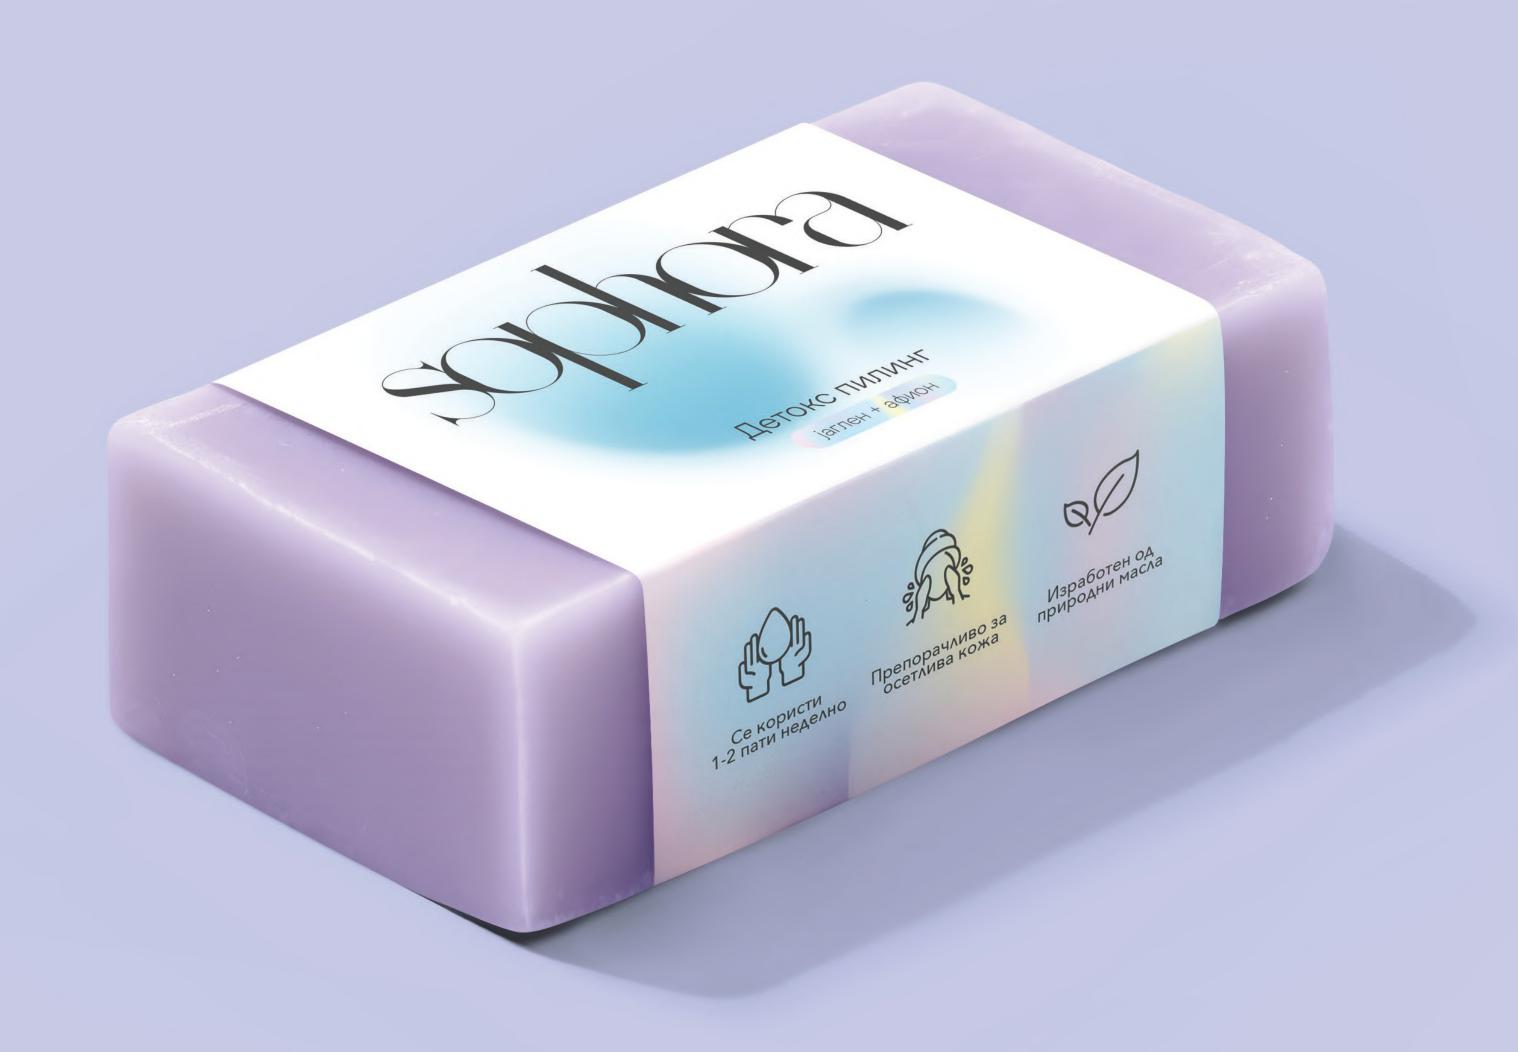

#### Gradients

Sophora's design consists of recognisable gradients that appear in all of their package designs in a variety of colors based on the type of product. The gradients are inspired by the letter S - which also appears in their symbol. The negative space in the gradients forms the letter S, while the colors blend into a shape that looks similar to a swipe of a product on your skin.

#### Soap