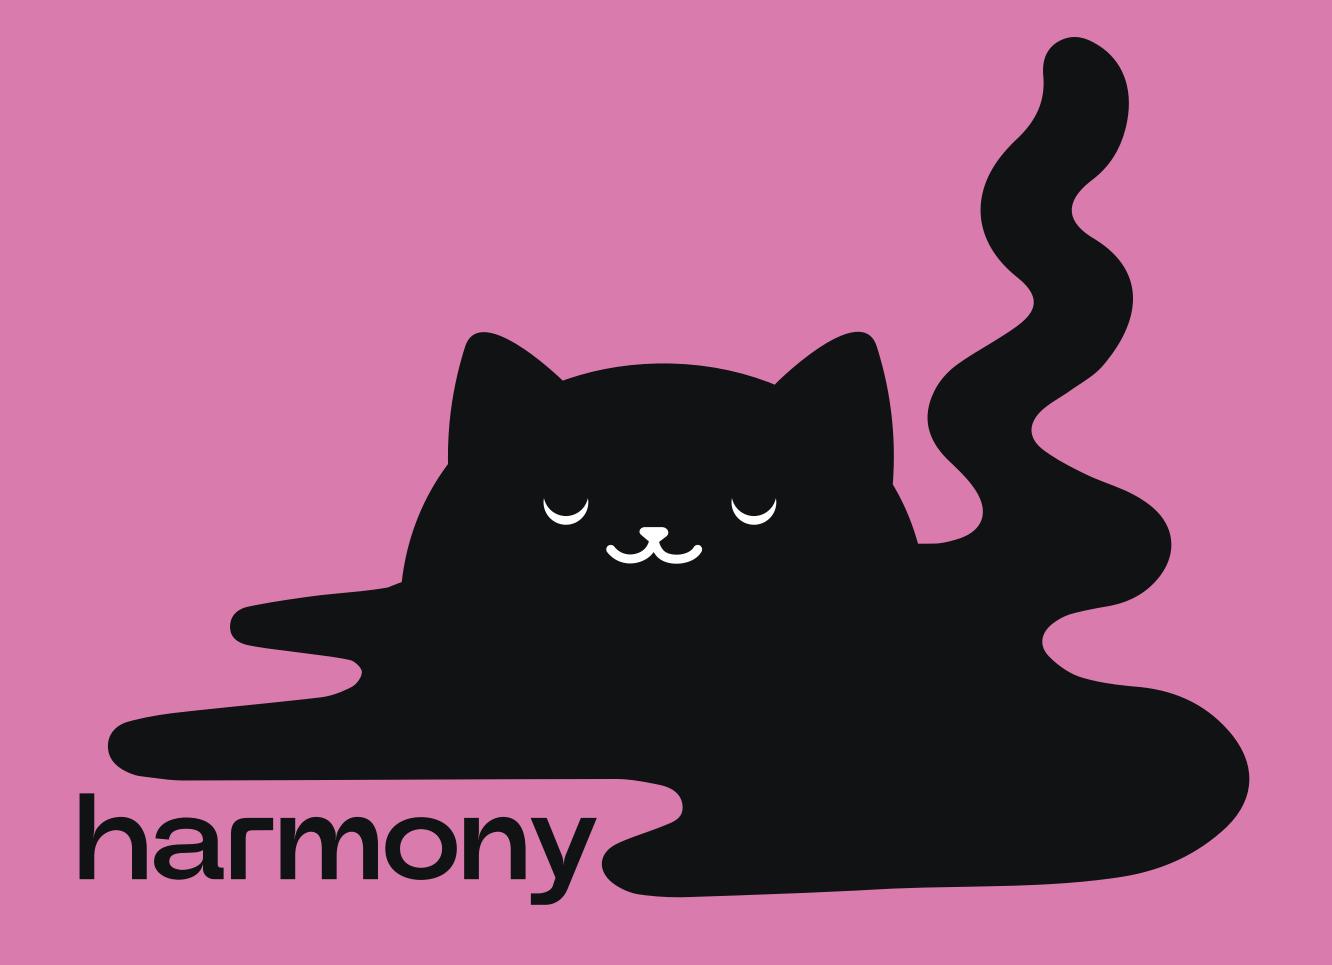

### Logo

Our logo consists of a black cat, resembling spilled black coffee from a cup. The fluid form of the cat is paired with a content expression that gives the brand a cozy and warm feeling, symbolizing that our little friend is as harmonious as one can be. Paired with our signature colors, we strive to show our unique and quirky style.