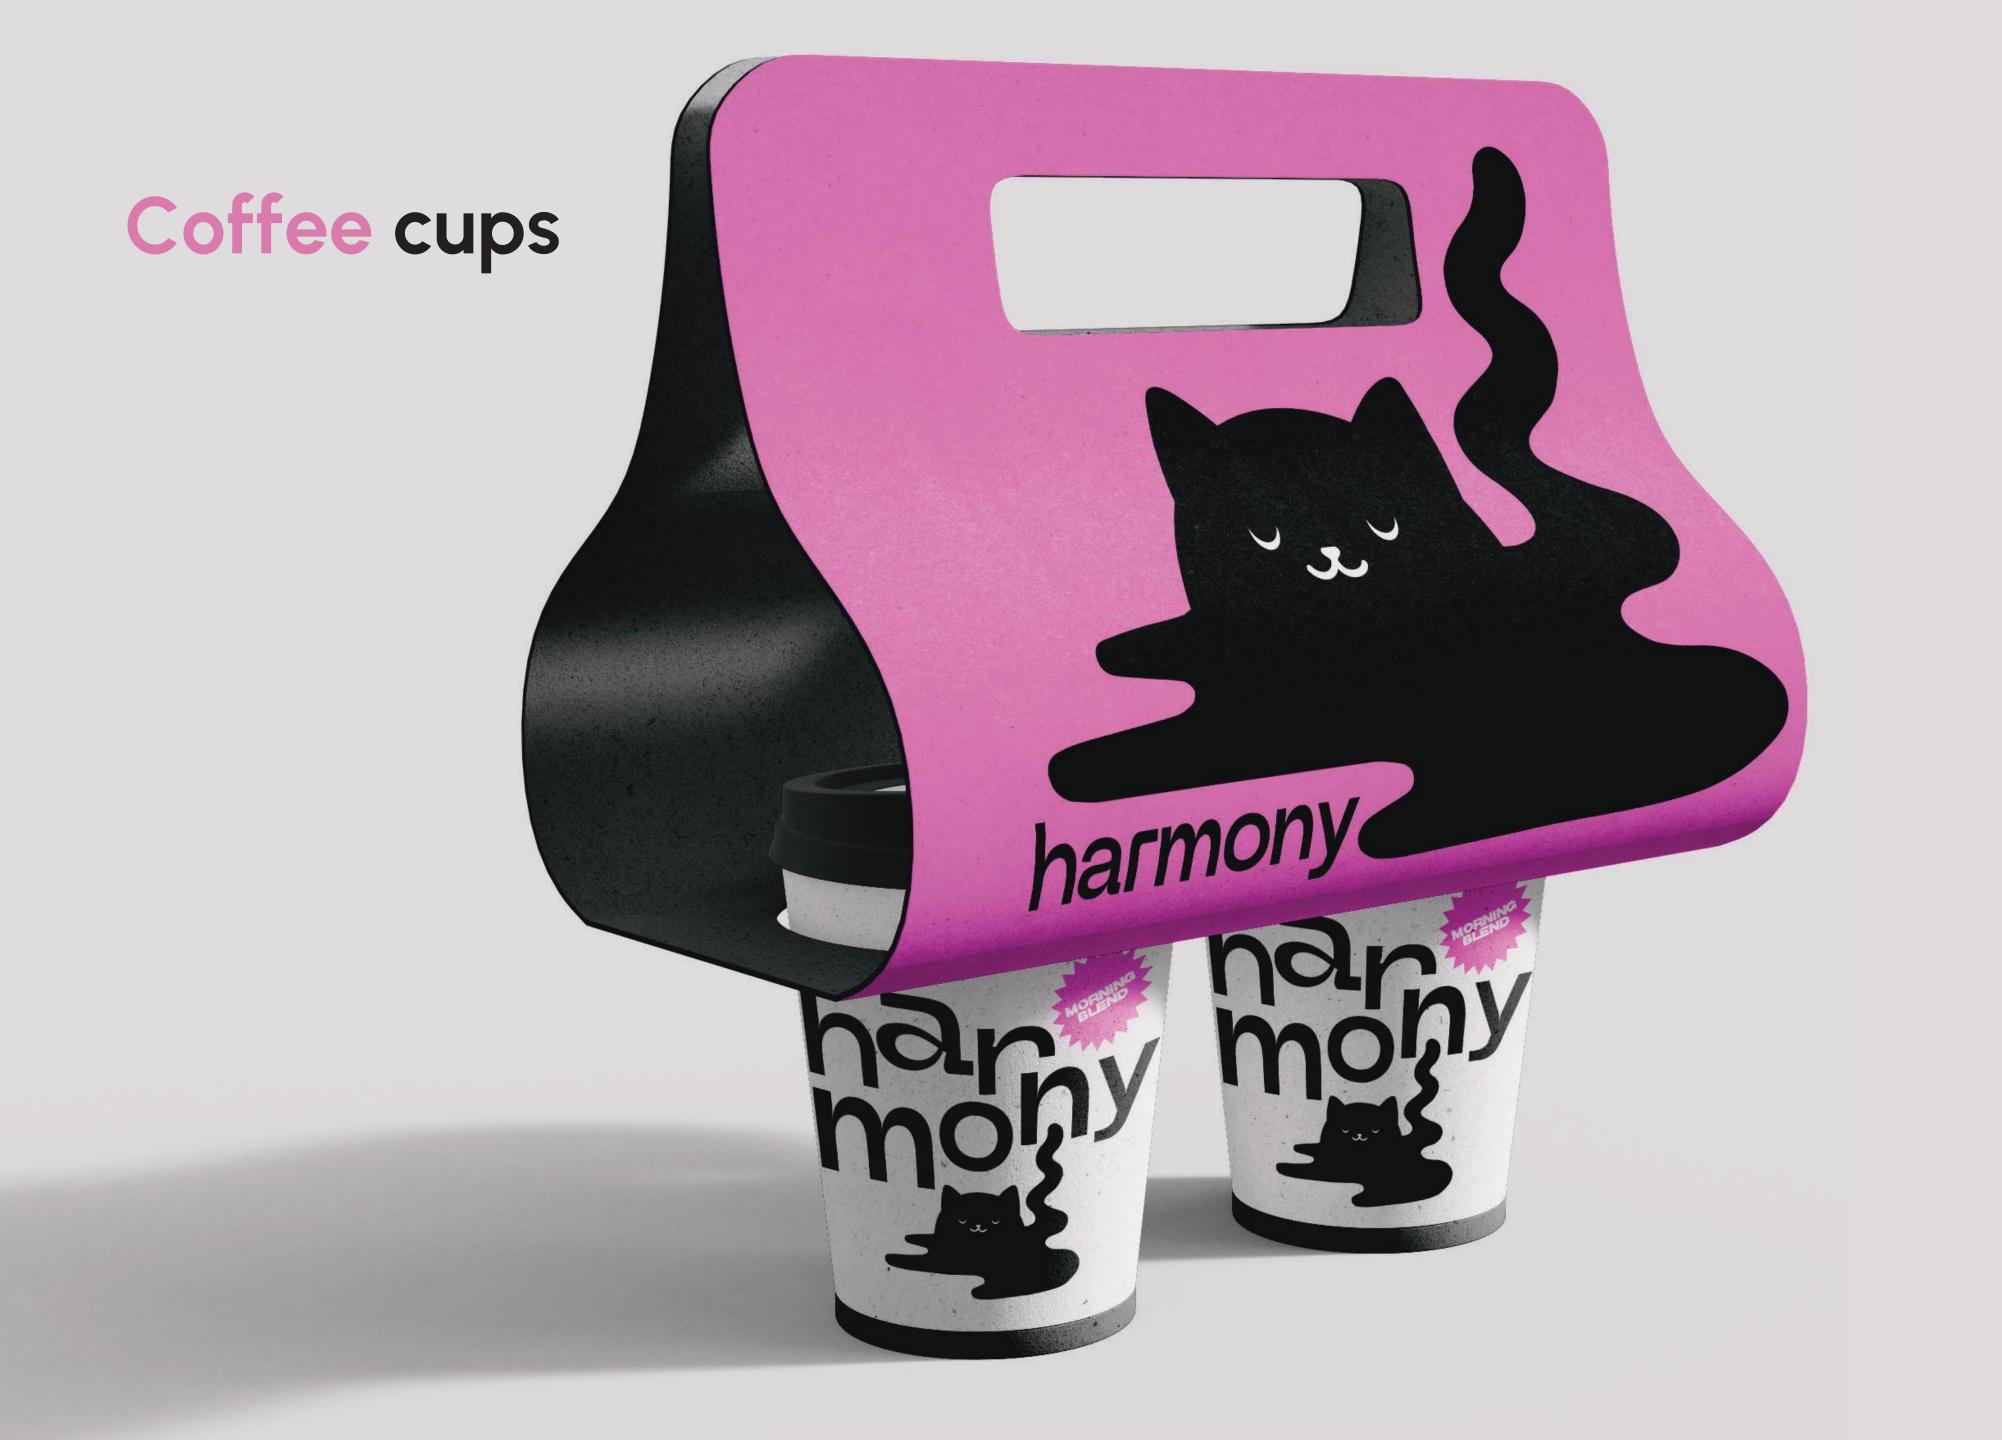

#### Takeaway bags

### Logo

Our logo consists of a black cat, resembling spilled black coffee from a cup. The fluid form of the cat is paired with a content expression that gives the brand a cozy and warm feeling, symbolizing that our little friend is as harmonious as one can be. Paired with our signature colors, we strive to show our unique and quirky style.