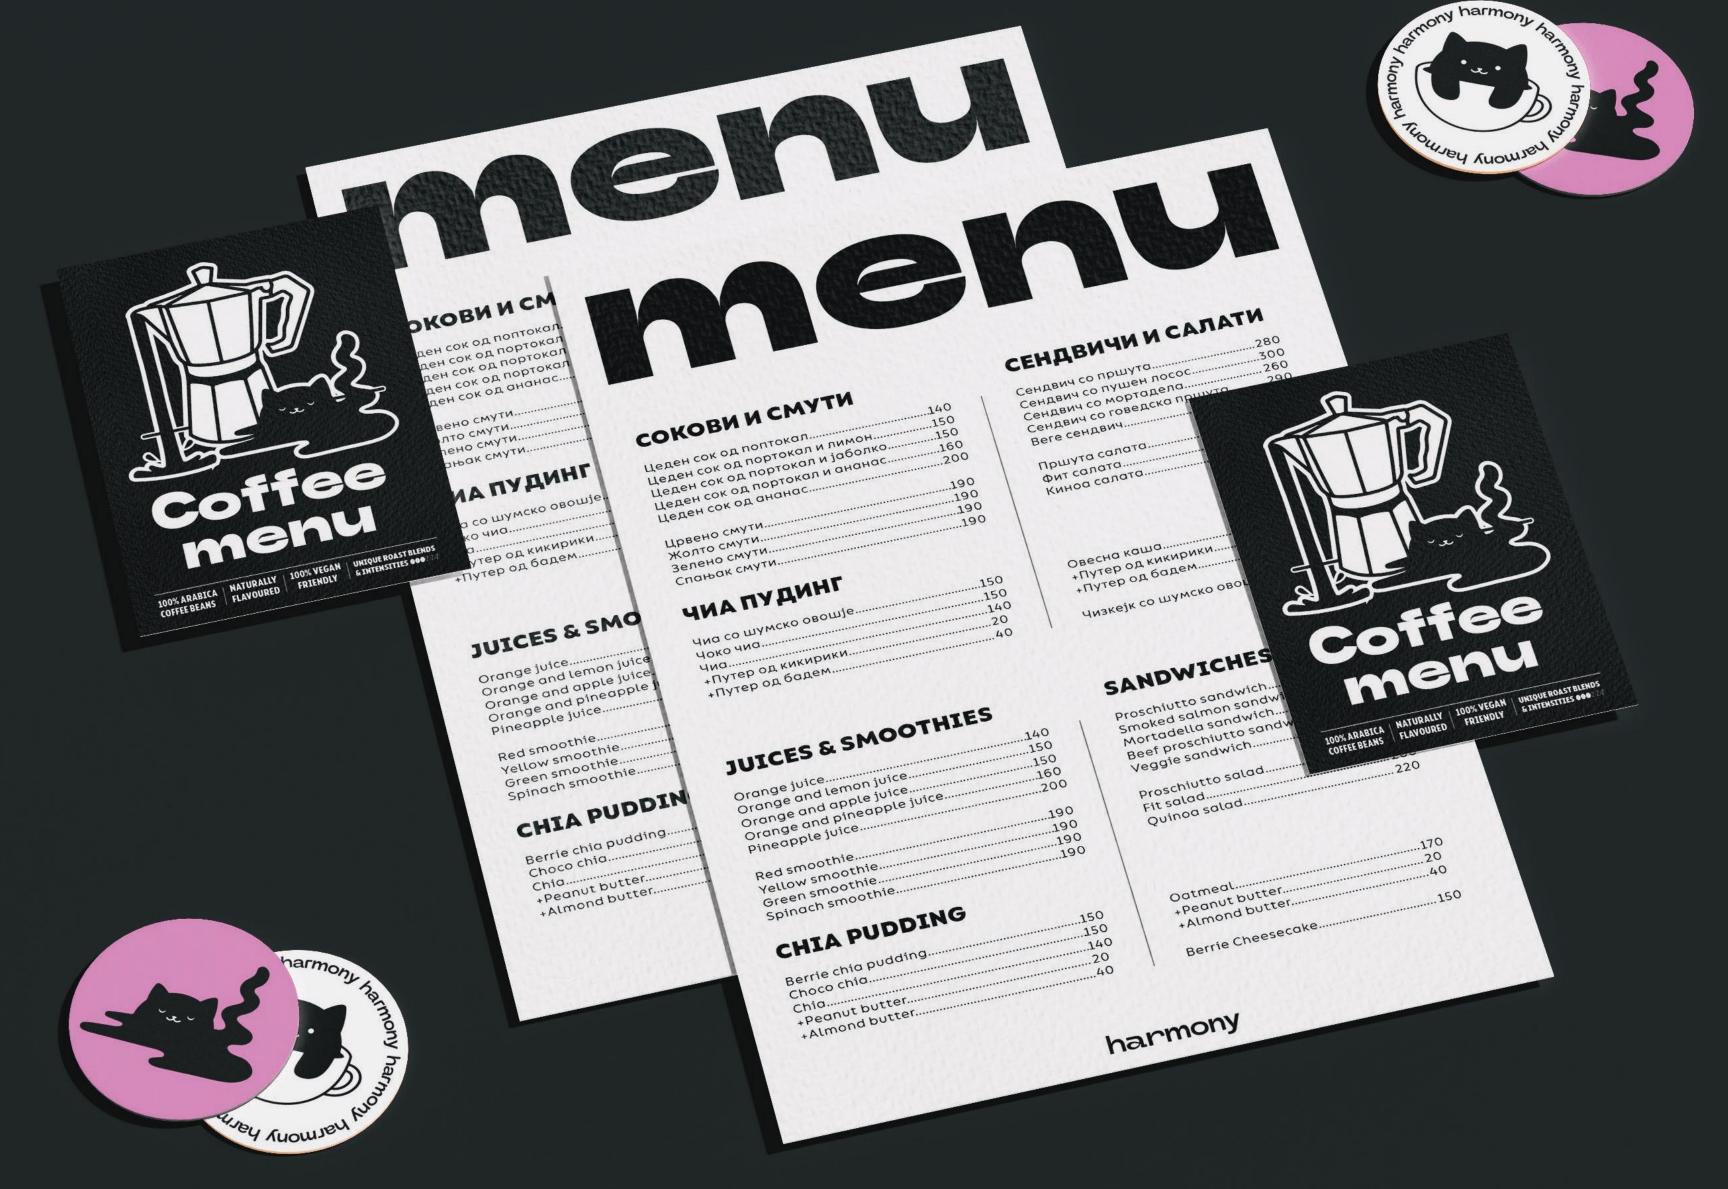

onogram



# Typographic calendar Typography Calendar













# Илустрација



#### Stickers





















T-shirt design



#### Sketches



#### Turnaround & facial expressions





# harmony

### Logo

Our logo consists of a black cat, resembling spilled black coffee from a cup. The fluid form of the cat is paired with a content expression that gives the brand a cozy and warm feeling, symbolizing that our little friend is as harmonious as one can be. Paired with our signature colors, we strive to show our unique and quirky style.



#### Signature colors



#### Typography

#### **Power Grotesk**

abcdefghijklmnopqrstuvwxyz ABCDEFGHIJKLMNOPQRSTUVWXYZ 1234567890

#### **TT Firs Text**

abcdefghijkImnopqrstuvwxyz ABCDEFGHIJKLMNOPQRSTUVWXYZ 1234567890



Storefront

#### Menu



#### Coffee packaging





#### Granola cups



#### Takeaway bags



# SODIOIO

### Logo

Sophora's logo is simple, clean, and minimalistic - just like their medical organic products. The formula is made with carefully picked ingredients by a team of cosmetic and medical experts. Our design strives to bring their vision to light, making a recognizable packaging to bring light to their quality. The unique blend of soft colors will make you feel as fresh, clean and sparkling as your skin,



## Typography

Digilla

abedefghijklmnopqrstuvwxyz

ABCDEFGHIJKLMNOPQRSTUVWXYZ

1234567890

#### Gradients

Sophora's design consists of recognisable gradients that appear in all of their package designs in a variety of colors based on the type of product. The gradients are inspired by the letter S -