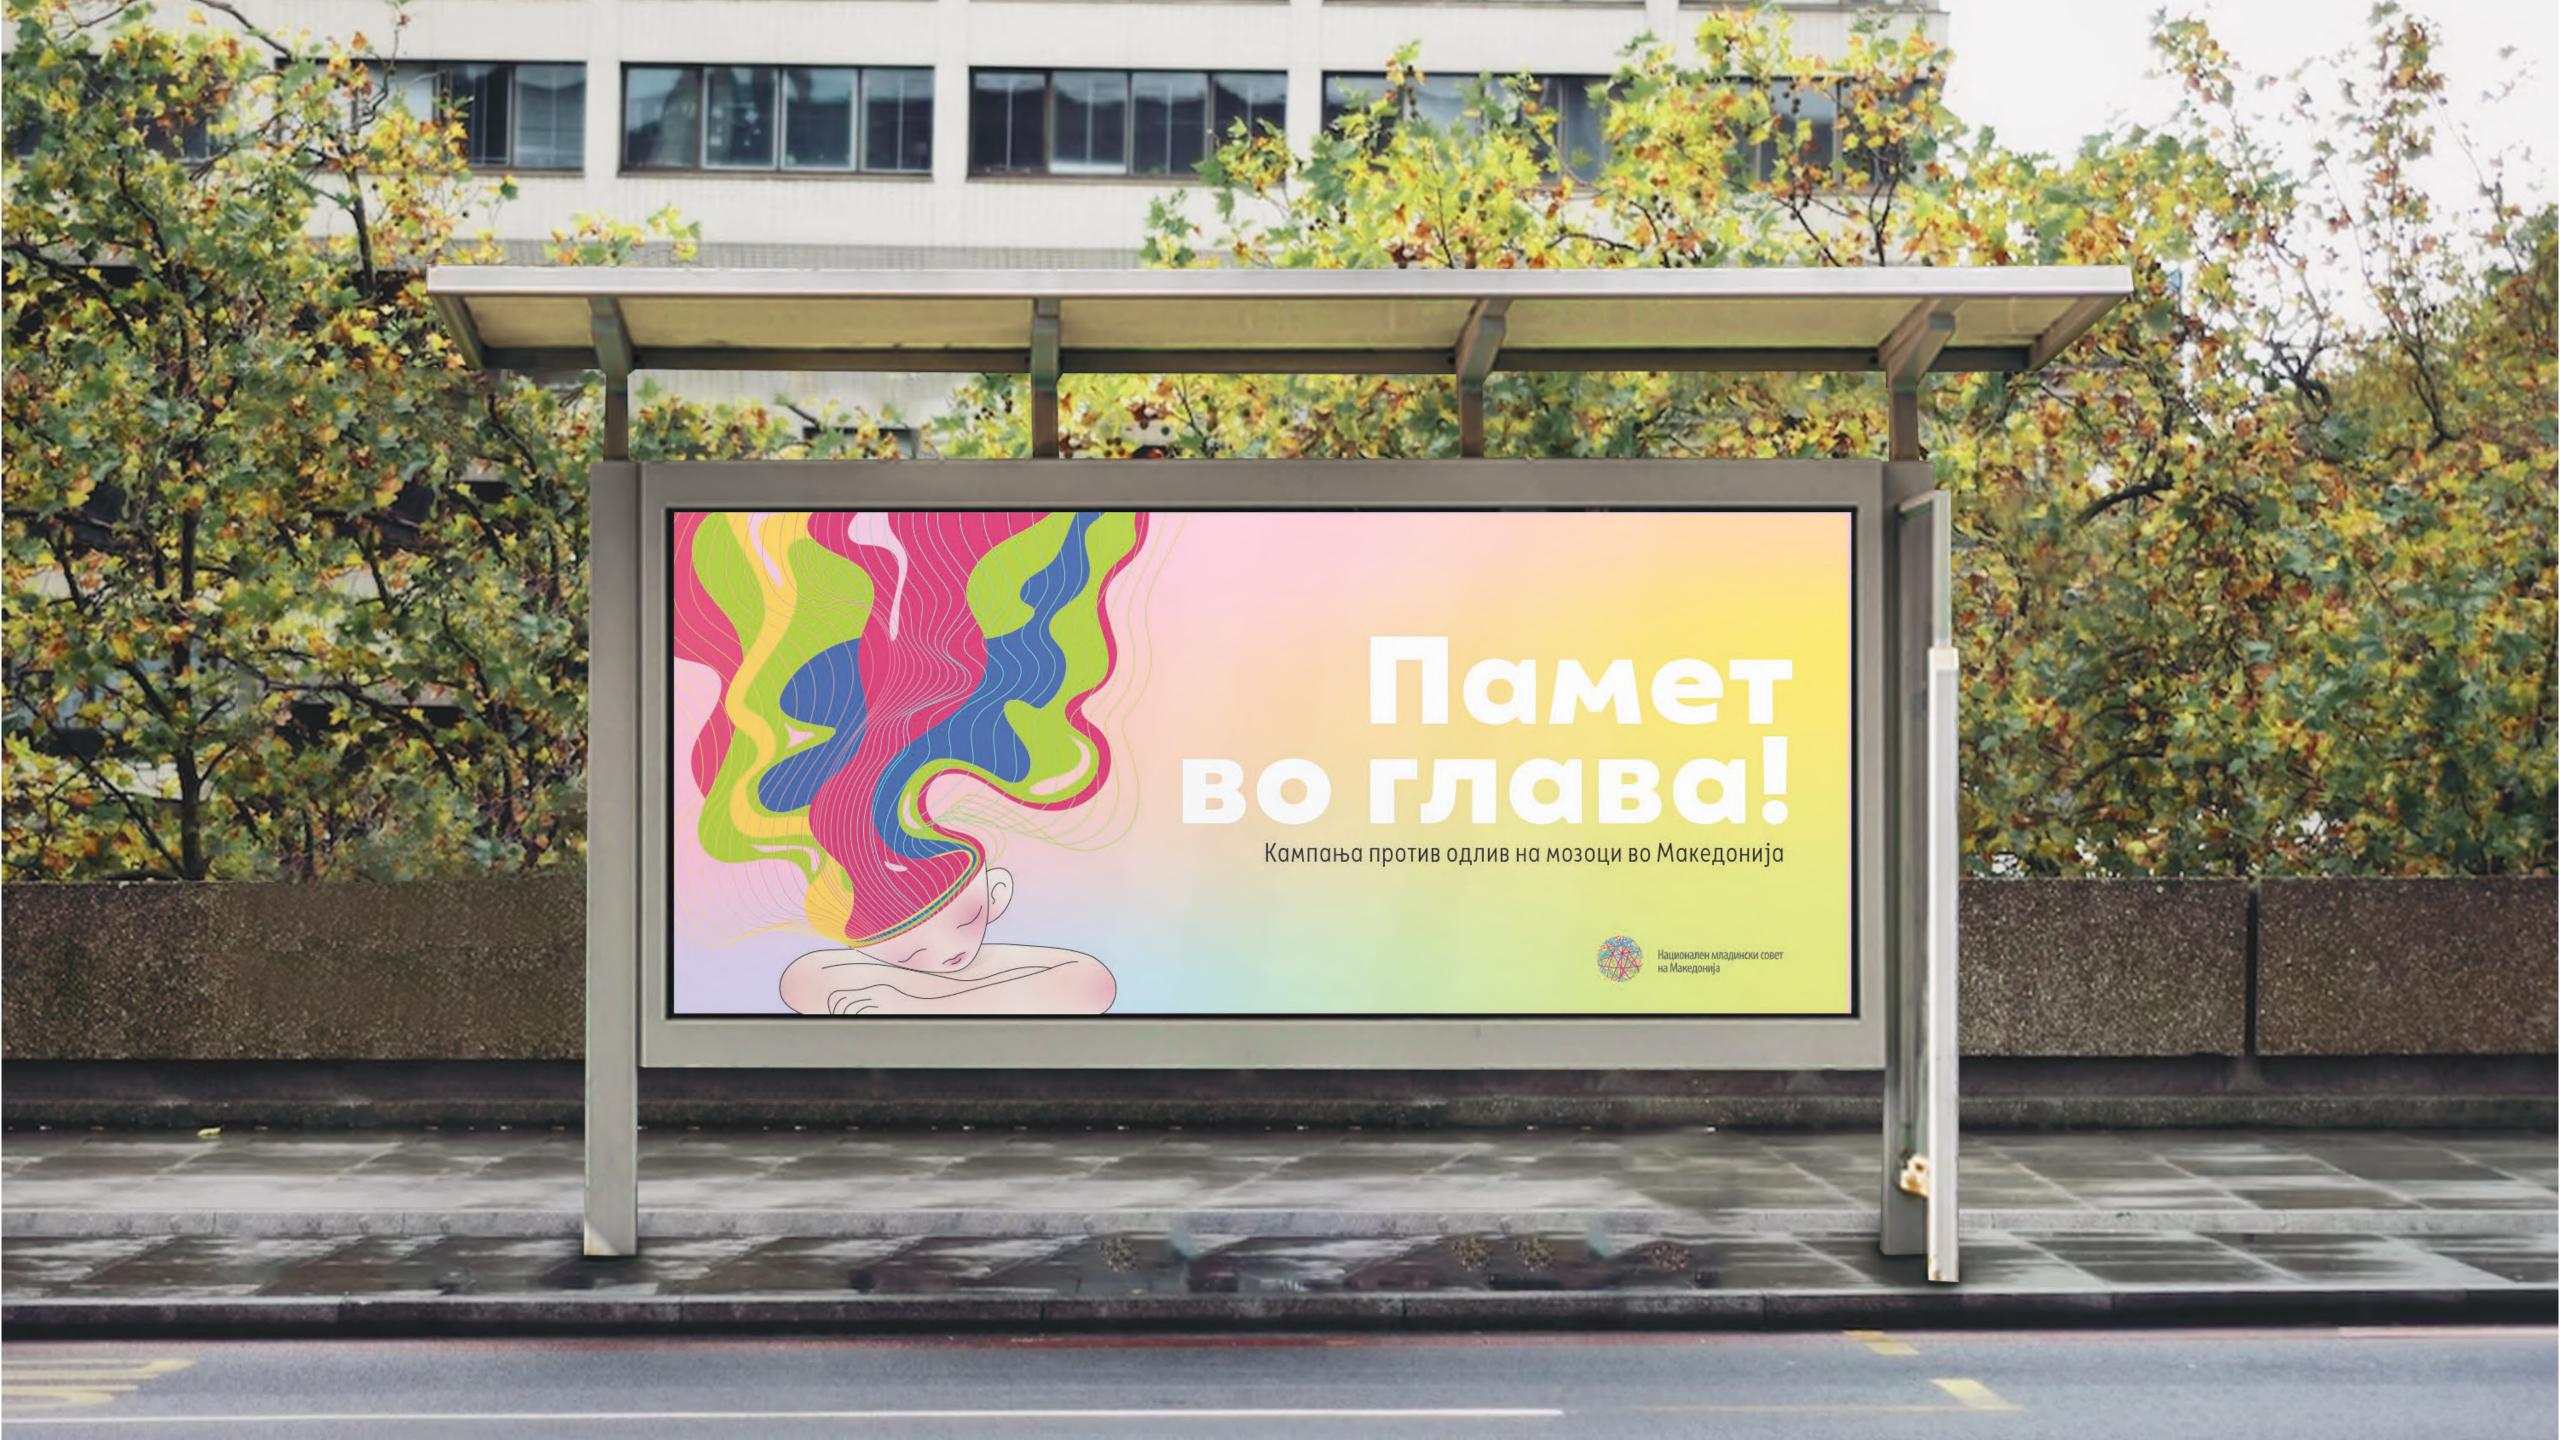

heir vision to light, making a recognizable packaging to bring light to their quality. The unique blend of soft colors will make you feel as fresh, clean and sparkling as your skin,



## Typography

Digilla

abedefghijklmnopqrstuvwxyz

ABCDEFGHIJKLMNOPQRSTUVWXYZ

1234567890

#### Gradients

Sophora's design consists of recognisable gradients that appear in all of their package designs in a variety of colors based on the type of product. The gradients are inspired by the letter S - which also appears in their symbol. The negative space in the gradients forms the letter S, while the colors blend into a shape that looks similar to a swipe of a product on your skin.

#### Package design





#### Face tonic



#### Face cream



#### Soap





#### Poster design





#### Billboard design







# KOHTAKT

anaastojanovaa@gmail.com behance.net/anastojanova1