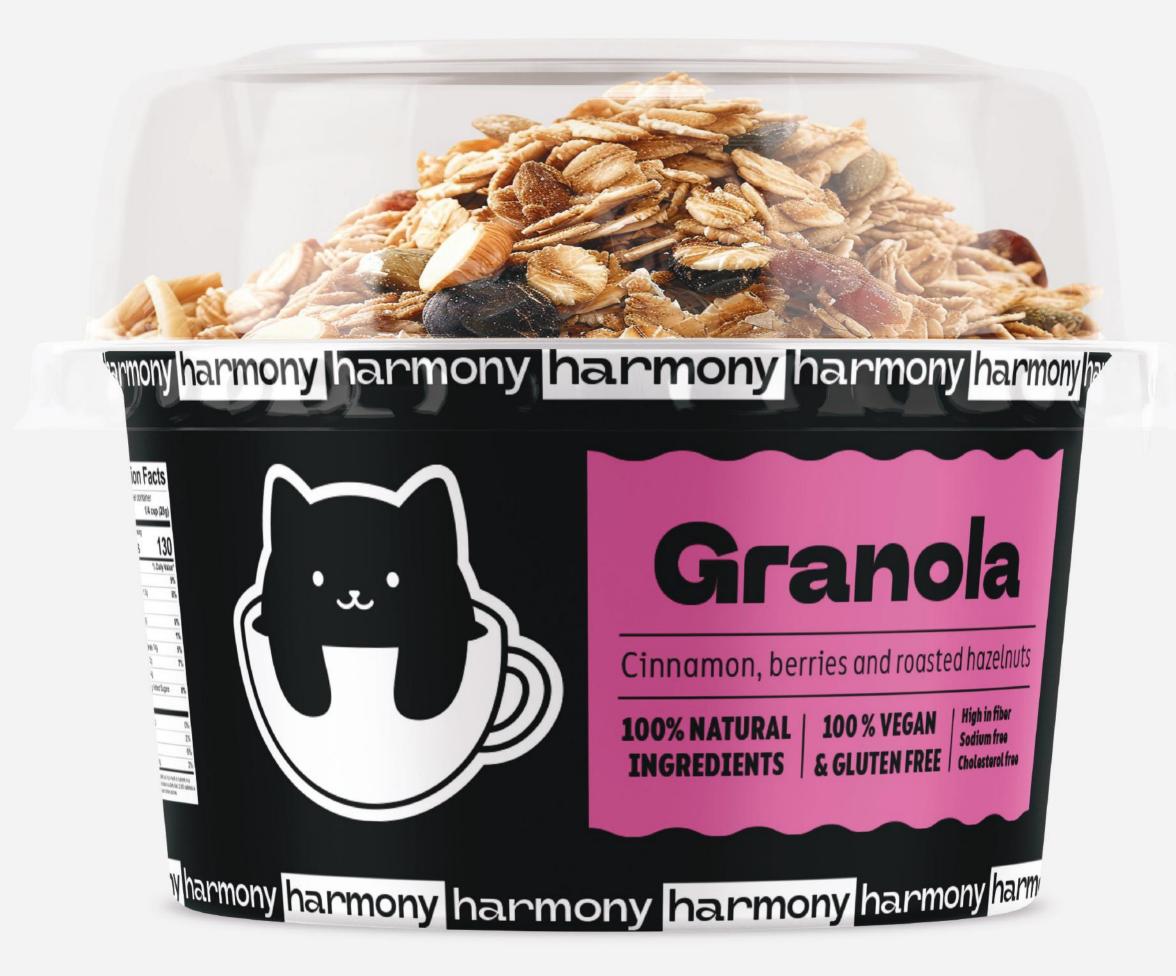

#### Granola cups

### Logo

Our logo consists of a black cat, resembling spilled black coffee from a cup. The fluid form of the cat is paired with a content expression that gives the brand a cozy and warm feeling, symbolizing that our little friend is as harmonious as one can be. Paired with our signature colors, we strive to show our unique and quirky style.