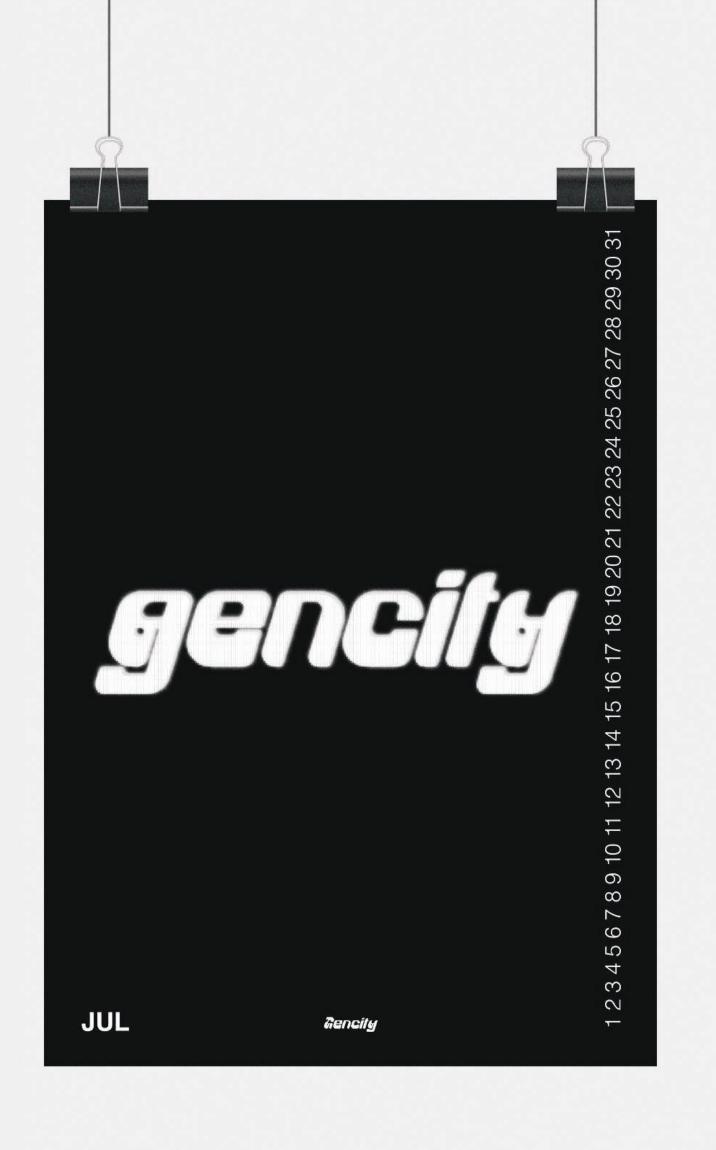

# Ана Стојанова

Академија за графички дизајн

#### Содржина

Типографија Илустрација Дизајн процес: Harmony Софора Одлив на мозоци

# Типографија

#### Monogram



# Typographic calendar Typography Calendar













# Илустрација



#### Stickers





















T-shirt design



#### Sketches



#### Turnaround & facial expressions





# harmony

### Logo

Our logo consists of a black cat, resembling spilled black coffee from a cup. The fluid form of the cat is paired with a content expression that gives the brand a cozy and warm feeling, symbolizing that our little friend is as harmonious as one can be. Paired with our signature colors, we strive to show our unique and quirky style.



#### Signature colors



#### Typography

#### **Power Grotesk**

abcdefghijklmnopqrstuvwxyz ABCDEFGHIJKLMNOPQRSTUVWXYZ 1234567890

#### **TT Firs Text**

abcdefghijkImnopqrstuvwxyz ABCDEFGHIJKLMNOPQRSTUVWXYZ 1234567890



Storefront

#### Menu



#### Coffee packaging





#### Granola cups



#### Takeaw