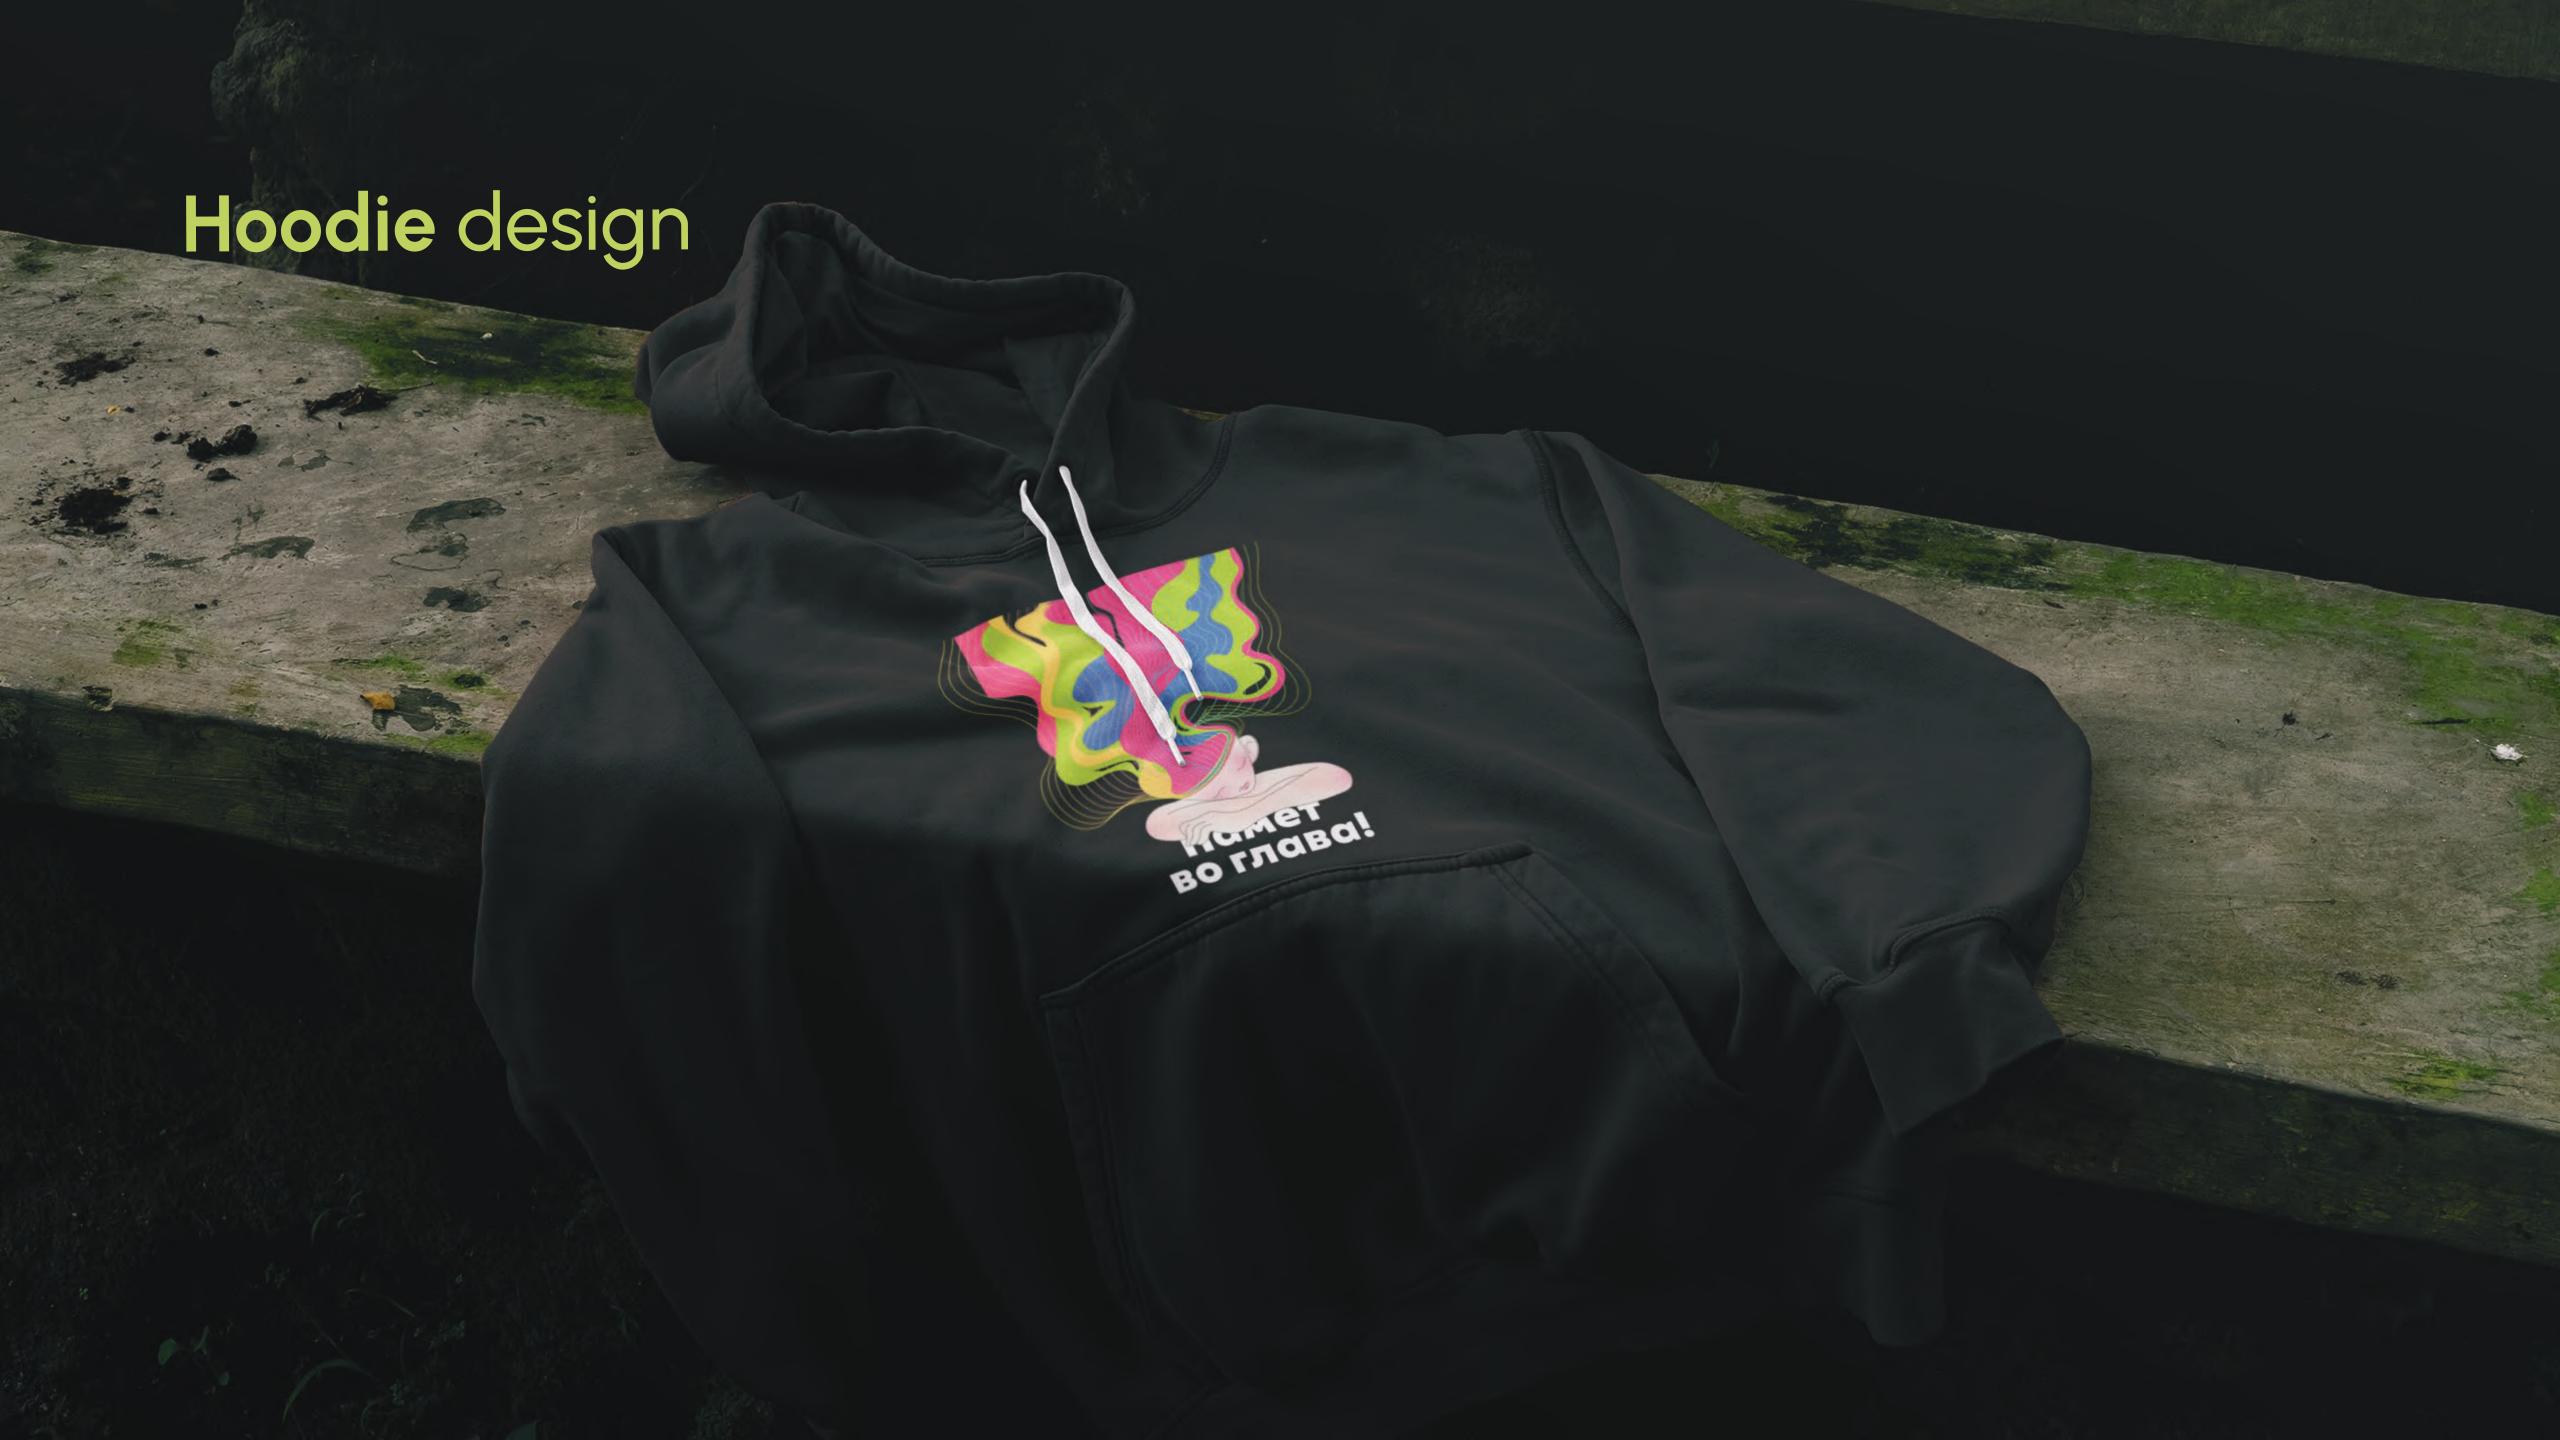

ir vision to light, making a recognizable packaging to bring light to their quality. The unique blend of soft colors will make you feel as fresh, clean and sparkling as your skin,



## Typography

Digilla

abedefghijklmnopqrstuvwxyz

ABCDEFGHIJKLMNOPQRSTUVWXYZ

1234567890

#### Gradients

Sophora's design consists of recognisable gradients that appear in all of their package designs in a variety of colors based on the type of product. The gradients are inspired by the letter S - which also appears in their symbol. The negative space in the gradients forms the letter S, while the colors blend into a shape that looks similar to a swipe of a product on your skin.

#### Package design





#### Face tonic



#### Face cream



#### Soap





#### Poster design





#### Billboard design







# KOHTAKT

anaastojanovaa@gmail.com behance.net/anastojanova1