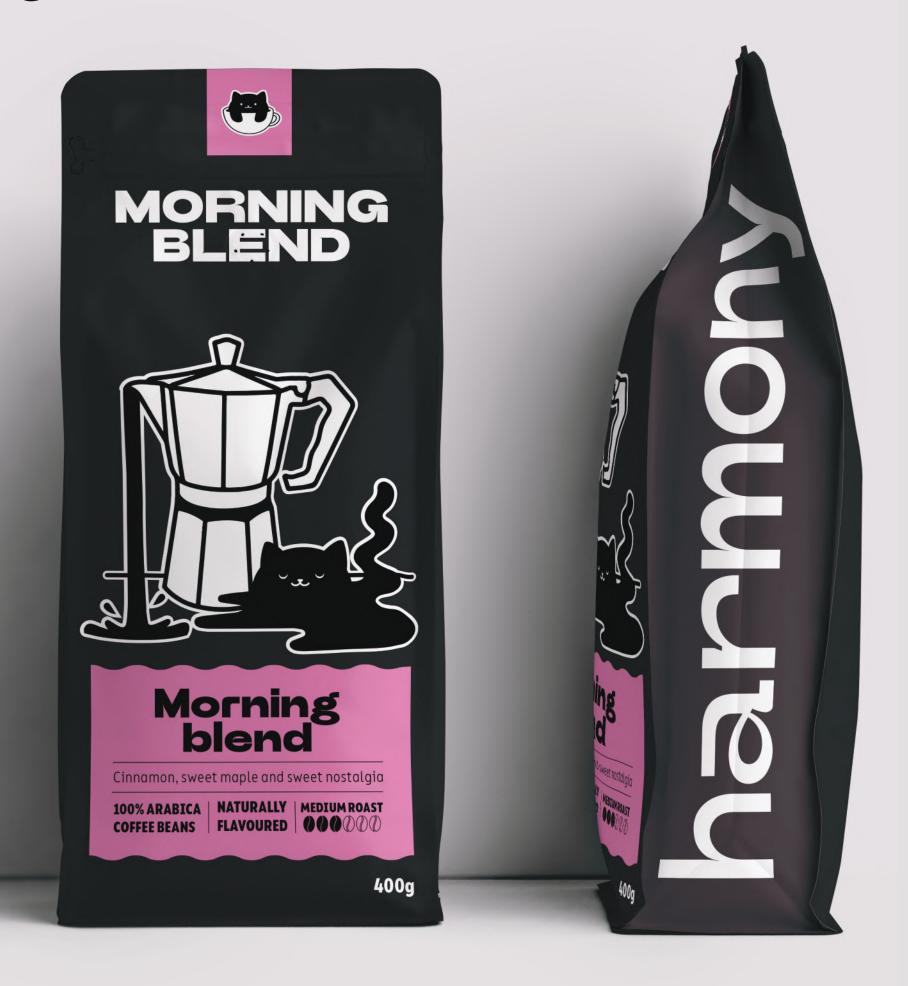

calendar Typography Calendar













# Илустрација



#### Stickers





















T-shirt design



#### Sketches



#### Turnaround & facial expressions





# harmony

### Logo

Our logo consists of a black cat, resembling spilled black coffee from a cup. The fluid form of the cat is paired with a content expression that gives the brand a cozy and warm feeling, symbolizing that our little friend is as harmonious as one can be. Paired with our signature colors, we strive to show our unique and quirky style.



#### Signature colors



#### Typography

#### **Power Grotesk**

abcdefghijklmnopqrstuvwxyz ABCDEFGHIJKLMNOPQRSTUVWXYZ 1234567890

#### **TT Firs Text**

abcdefghijkImnopqrstuvwxyz ABCDEFGHIJKLMNOPQRSTUVWXYZ 1234567890



Storefront

#### Menu



#### Coffee packaging





#### Granola cups



#### Takeaway bags



# SODIOIO

### Logo

Sophora's logo is simple, clean, and minimalistic - just like their medical organic products. The formula is made with carefully picked ingredients by a team of cosmetic and medical experts. Our design strives to bring their vision to light, making a recognizable packaging to bring light to their quality. The unique blend of soft colors will make you feel as fresh, clean and sparkling as your skin,



## Typography

Digilla

abedefghijklmnopqrstuvwxyz

ABCDEFGHIJKLMNOPQRSTUVWXYZ

1234567890

#### Gradients

Sophora's design consists of recognisable gradients that appear in all of their package designs in a variety of colors based on the type of product. The gradients are inspired by the letter S - which also appears in the