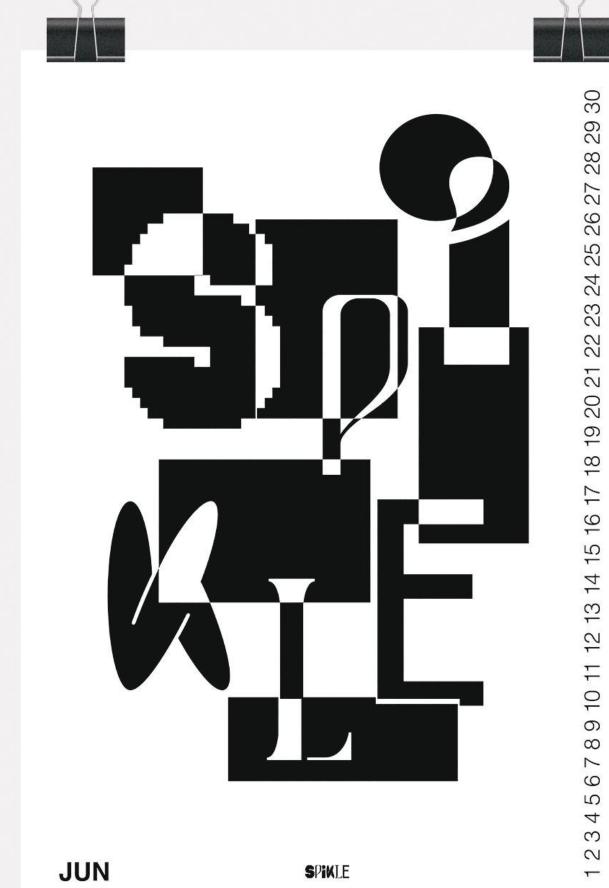

# Ана Стојанова

Академија за графички дизајн

#### Содржина

Типографија Илустрација Дизајн процес: Harmony Софора Одлив на мозоци

# Типографија

#### Monogram



# Typographic calendar Typography Calendar













# Илустрација



#### Stickers





















T-shirt design



#### Sketches



#### Turnaround & facial expressions





# harmony

### Logo

Our logo consists of a black cat, resembling spilled black coffee from a cup. The fluid form of the cat is paired with a content expression that gives the brand a cozy and warm feeling, symbolizing that our little friend is as harmonious as one can be. Paired with our signature colors, we strive to show our unique and quirky style.



#### Signature colors



#### Typography

#### **Power Grotesk**

abcdefghijklmnopqrstuvwxyz ABCDEFGHIJKLMNOPQRSTUVWXYZ 1234567890

#### **TT Firs Text**

abcdefghijkImnopqrstuvwxyz ABCDEFGHIJKLMNOPQRSTUVWXYZ 1234567890



Storefront

#### Menu



#### Coffee packaging





#### Granola cups



#### Take