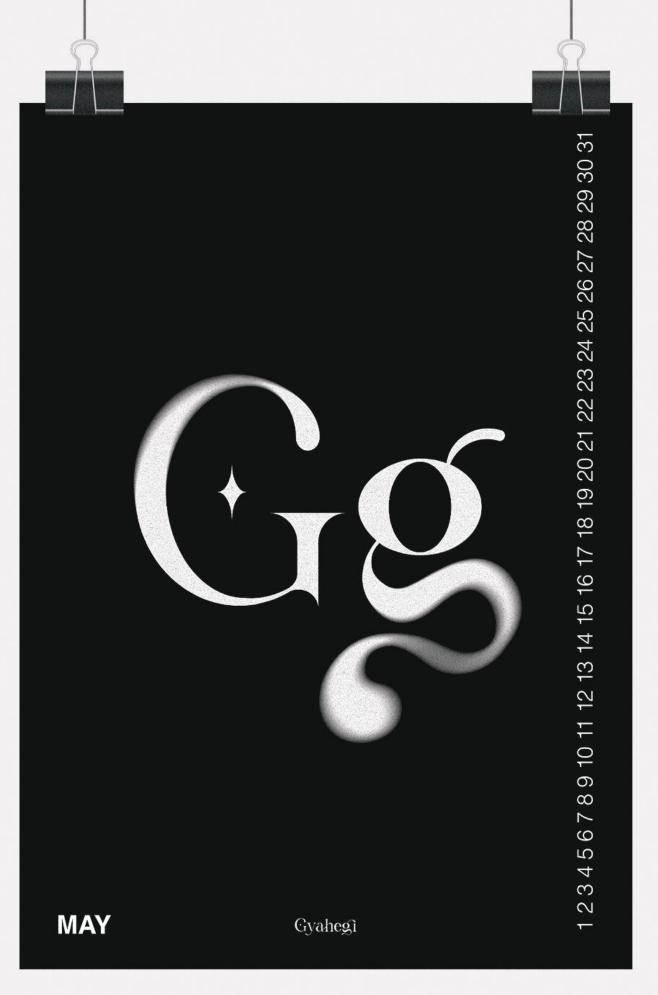

# Ана Стојанова

Академија за графички дизајн

#### Содржина

Типографија Илустрација Дизајн процес: Harmony Софора Одлив на мозоци

# Типографија

#### Monogram



# Typographic calendar Typography Calendar













# Илустрација



#### Stickers





















T-shirt design



#### Sketches



#### Turnaround & facial expressions





# harmony

### Logo

Our logo consists of a black cat, resembling spilled black coffee from a cup. The fluid form of the cat is paired with a content expression that gives the brand a cozy and warm feeling, symbolizing that our little friend is as harmonious as one can be. Paired with our signature colors, we strive to show our unique and quirky style.



#### Signature colors



#### Typography

#### **Power Grotesk**

abcdefghijklmnopqrstuvwxyz ABCDEFGHIJKLMNOPQRSTUVWXYZ 1234567890

#### **TT Firs Text**

abcdefghijkImnopqrstuvwxyz ABCDEFGHIJKLMNOPQRSTUVWXYZ 1234567890



Storefront

#### Menu



#### Coffee packaging





#### Granola cups



#### Ta