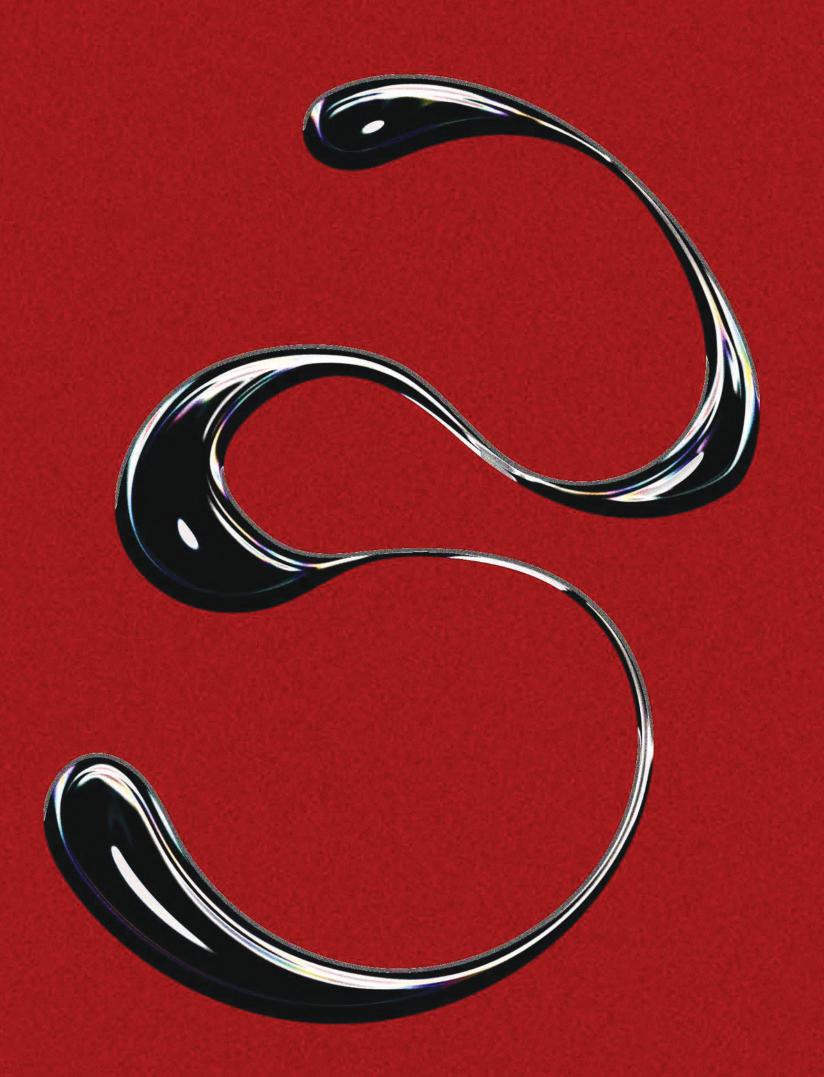

#### Gradients

Sophora's design consists of recognisable gradients that appear in all of their package designs in a variety of colors based on the type of product. The gradients are inspired by the letter S - which also appears in their symbol. The negative space in the gradients forms the letter S, while the colors blend into a shape that looks similar to a swipe of a product on your skin.