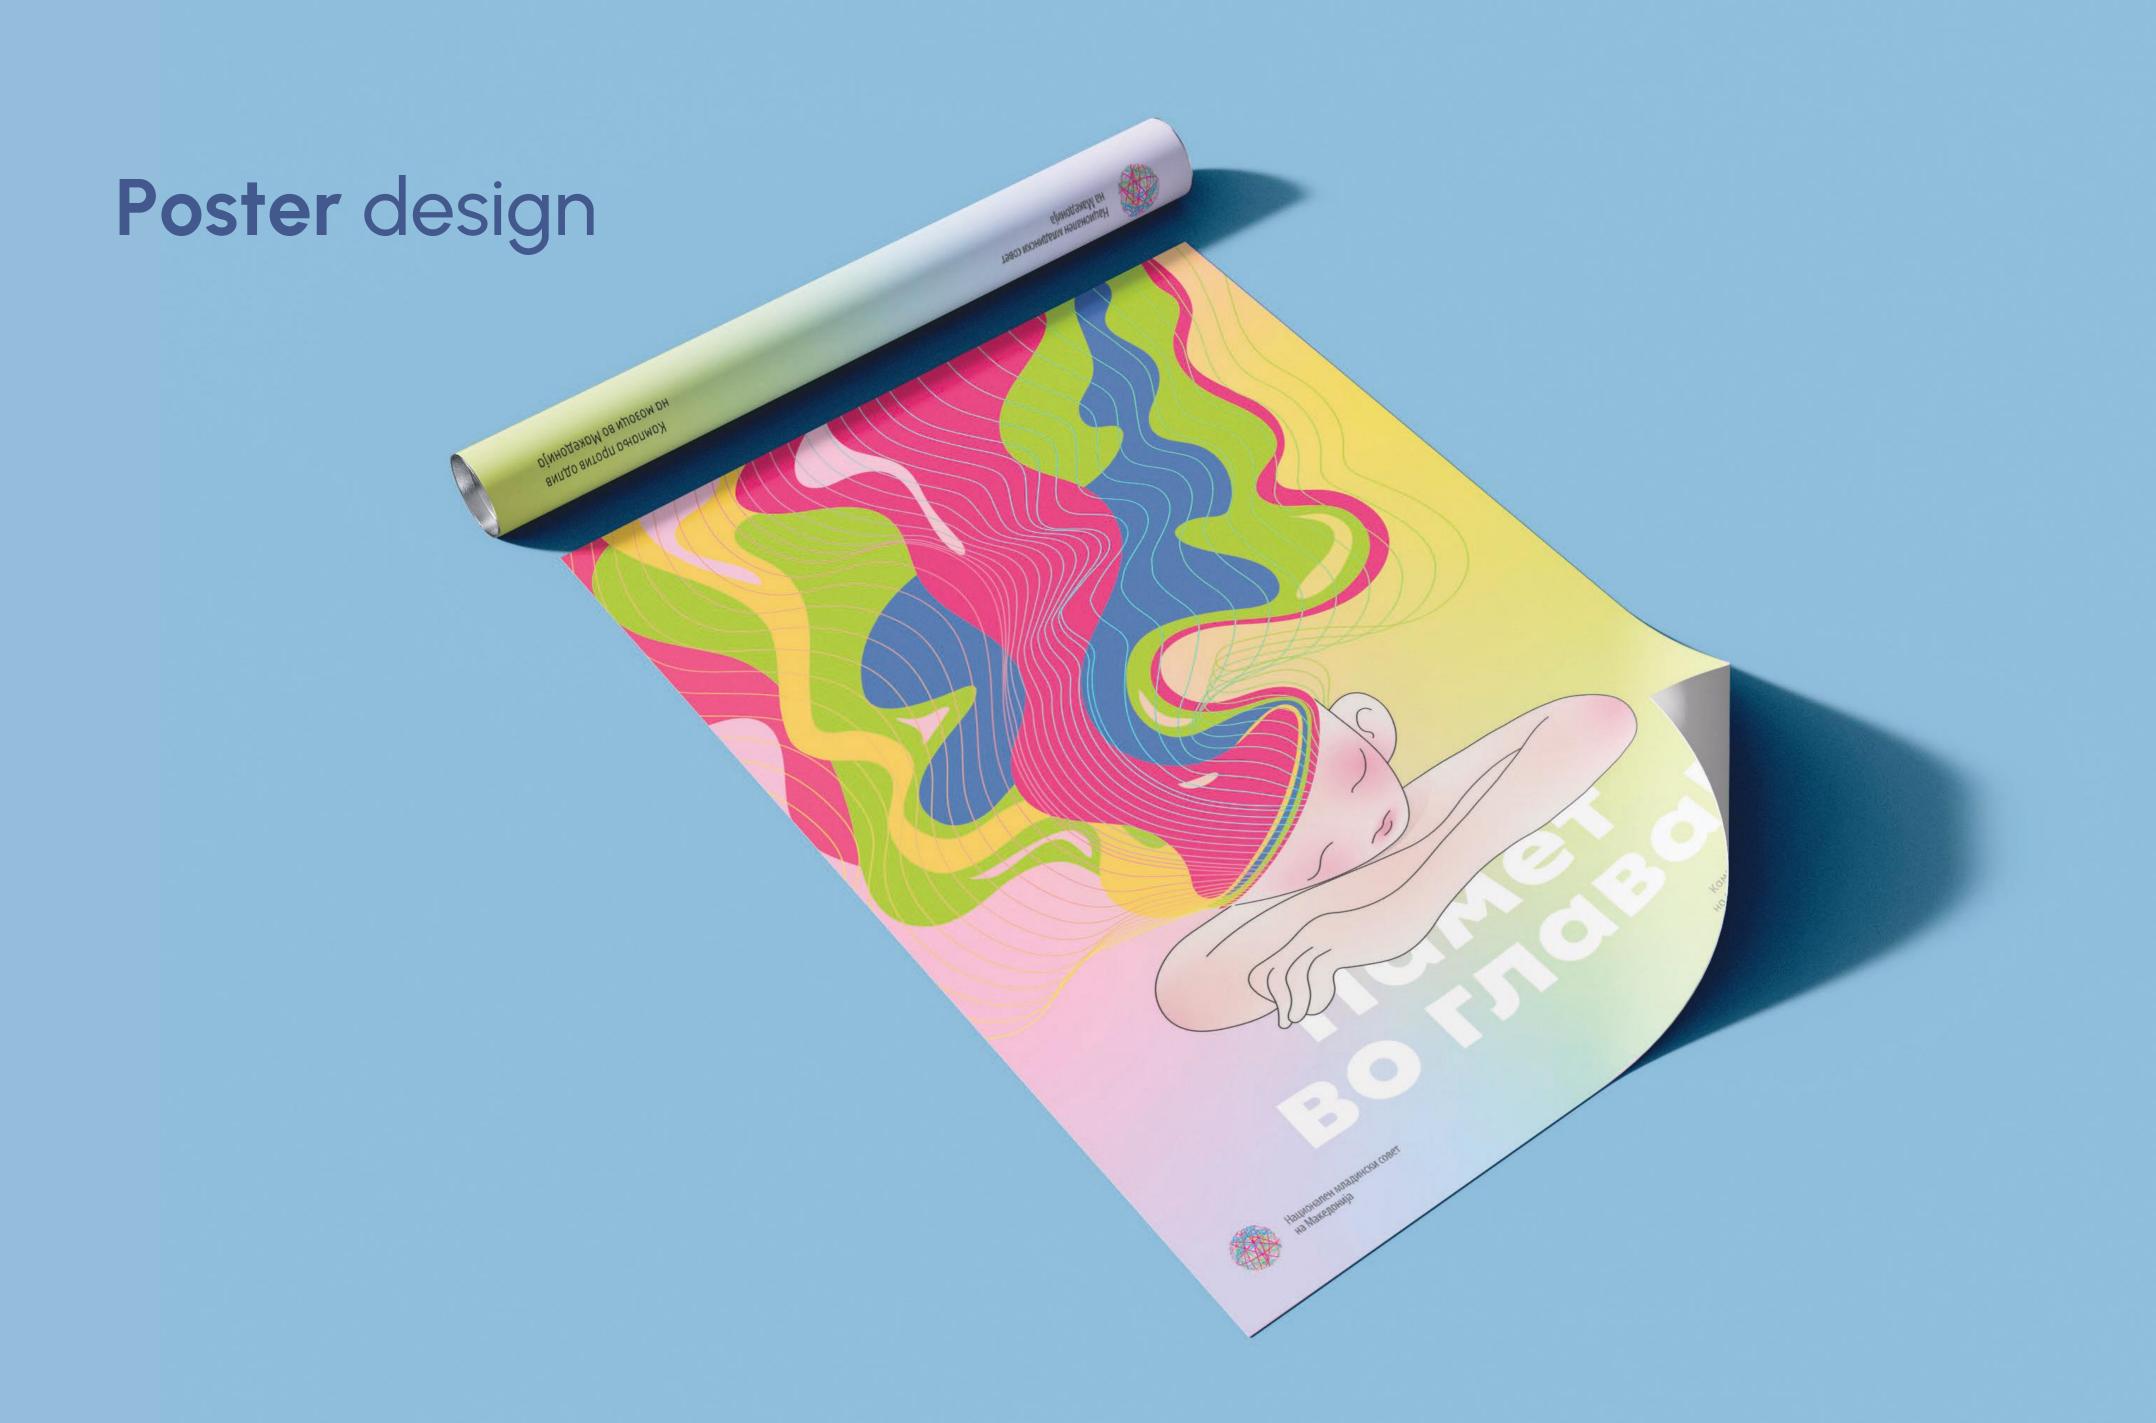

r design strives to bring their vision to light, making a recognizable packaging to bring light to their quality. The unique blend of soft colors will make you feel as fresh, clean and sparkling as your skin,



## Typography

Digilla

abedefghijklmnopqrstuvwxyz

ABCDEFGHIJKLMNOPQRSTUVWXYZ

1234567890

#### Gradients

Sophora's design consists of recognisable gradients that appear in all of their package designs in a variety of colors based on the type of product. The gradients are inspired by the letter S - which also appears in their symbol. The negative space in the gradients forms the letter S, while the colors blend into a shape that looks similar to a swipe of a product on your skin.

#### Package design





#### Face tonic



#### Face cream



#### Soap





#### Poster design





#### Billboard design







# KOHTAKT

anaastojanovaa@gmail.com behance.net/anastojanova1