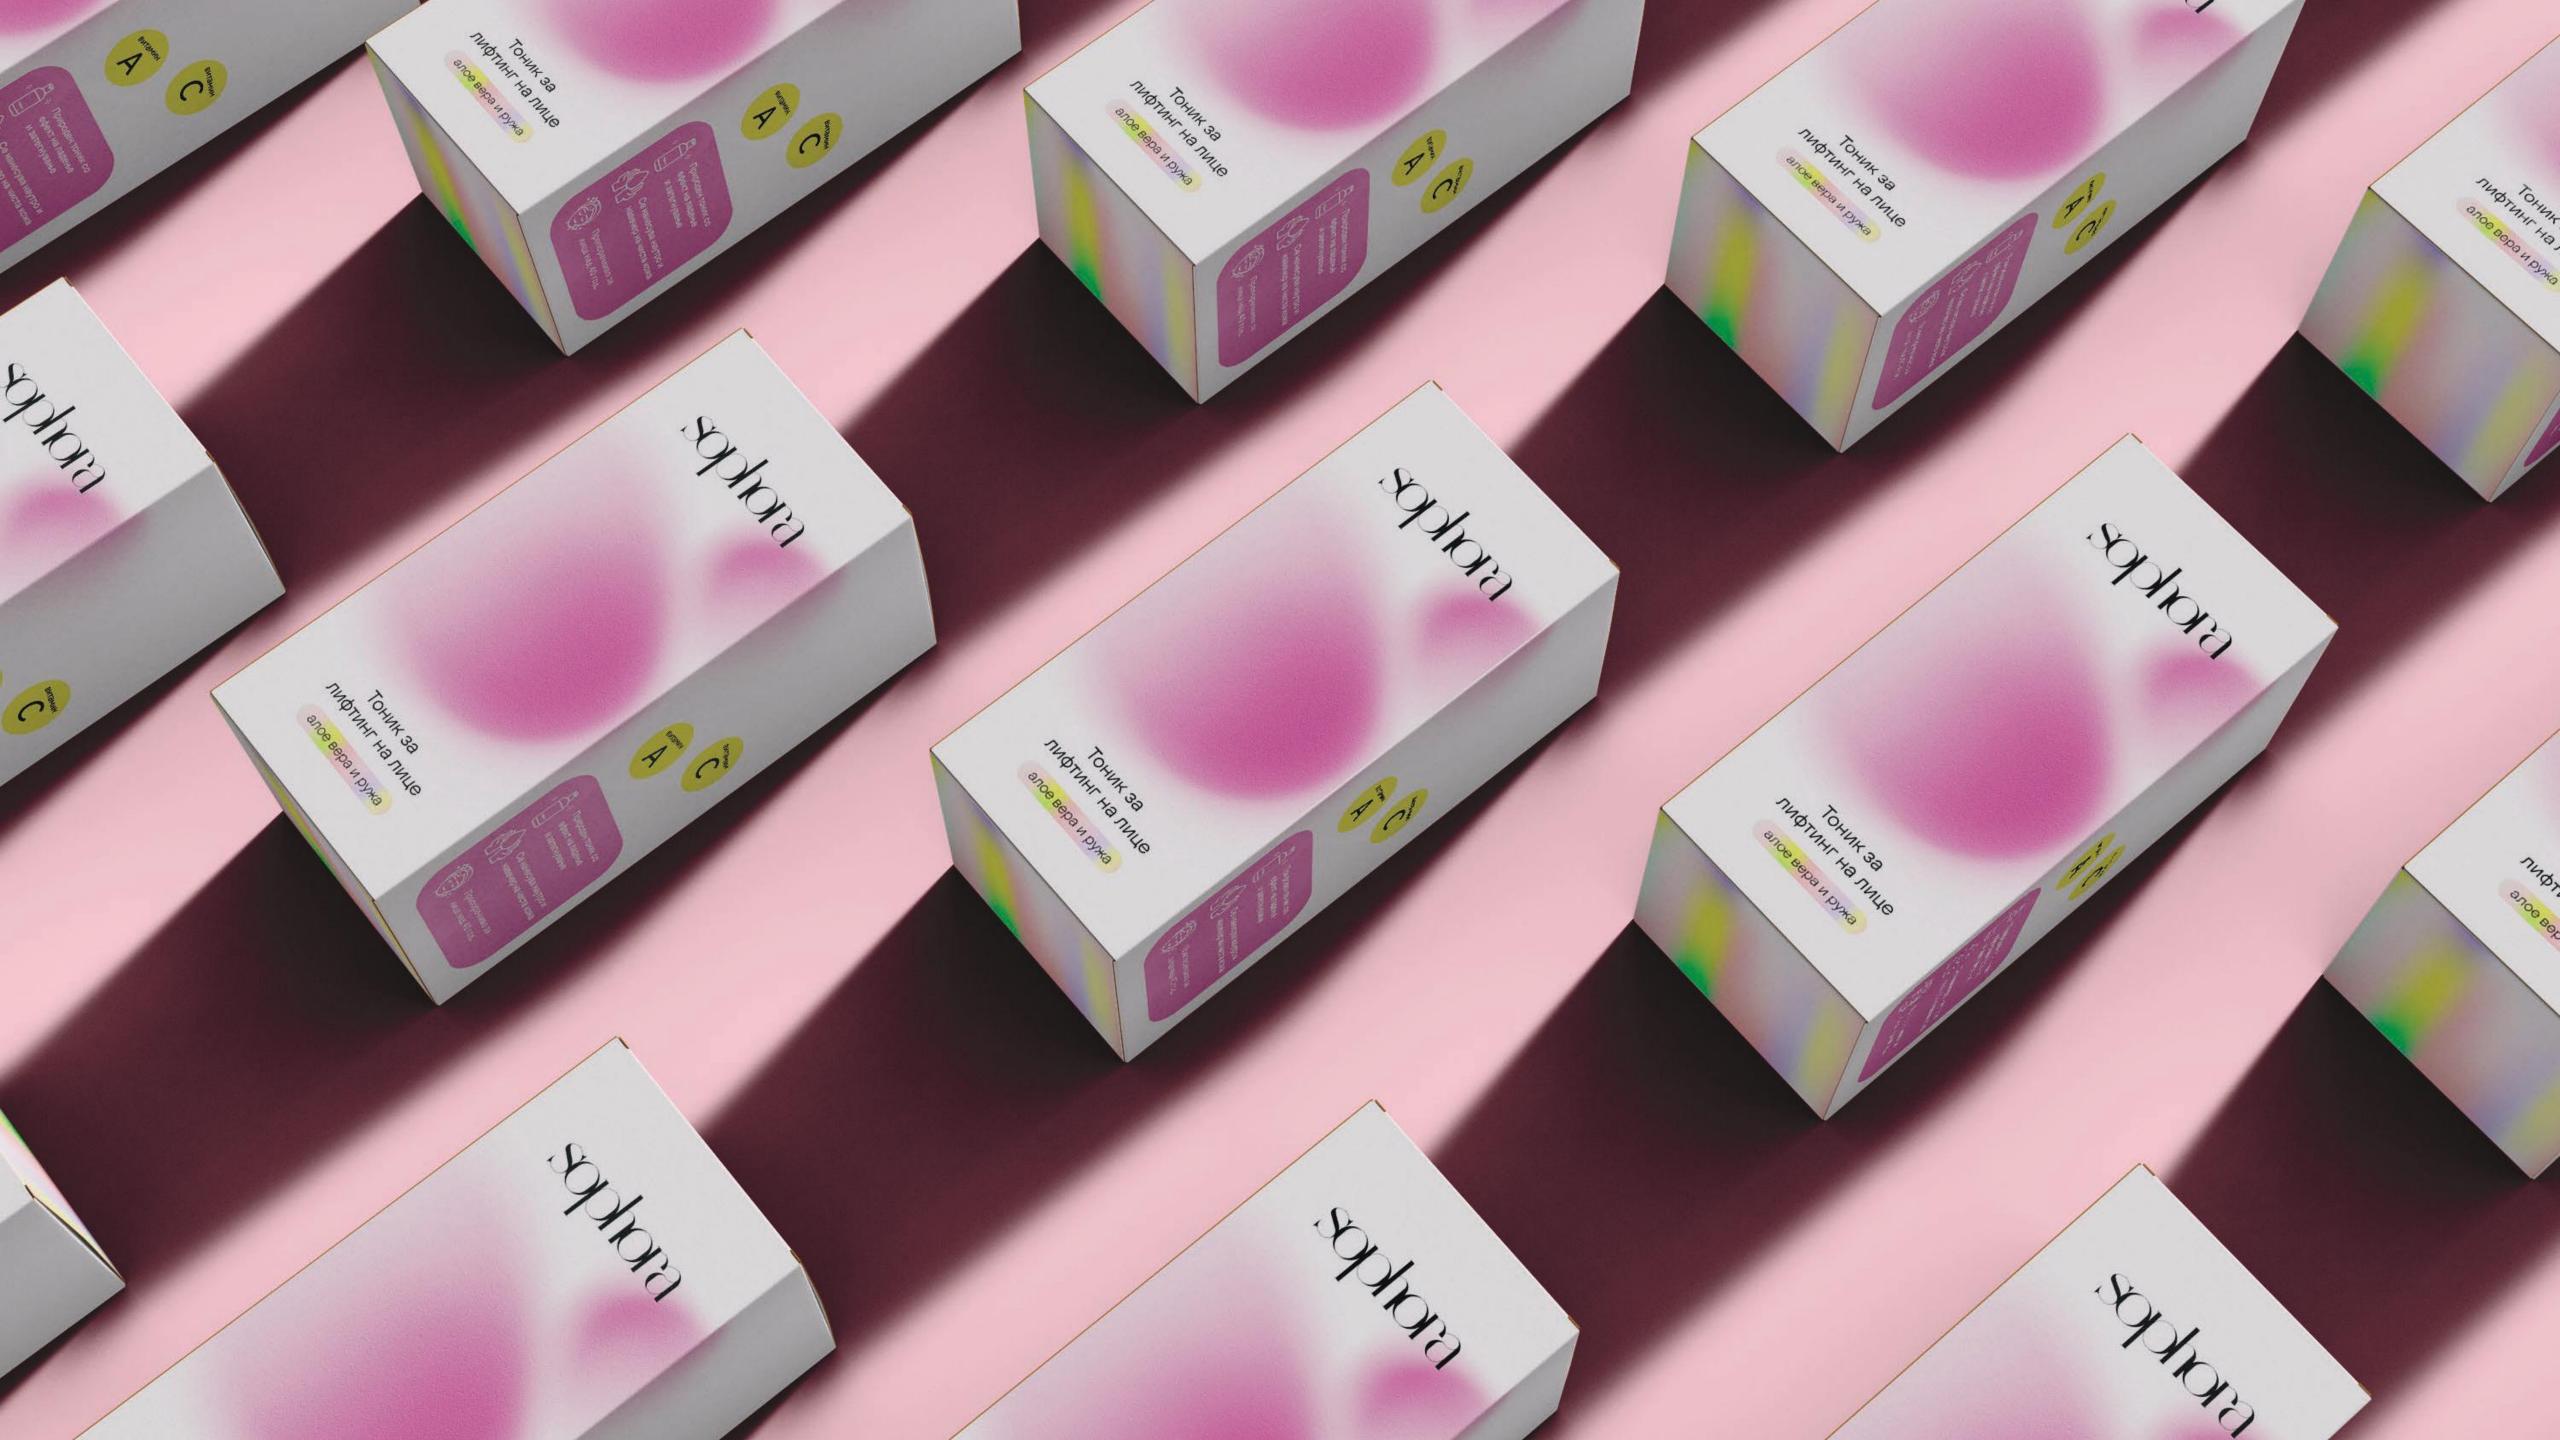

#### Gradients

Sophora's design consists of recognisable gradients that appear in all of their package designs in a variety of colors based on the type of product. The gradients are inspired by the letter S - which also appears in their symbol. The negative space in the gradients forms the letter S, while the colors blend into a shape that looks similar to a swipe of a product on your skin.

#### Package design

#### Face tonic