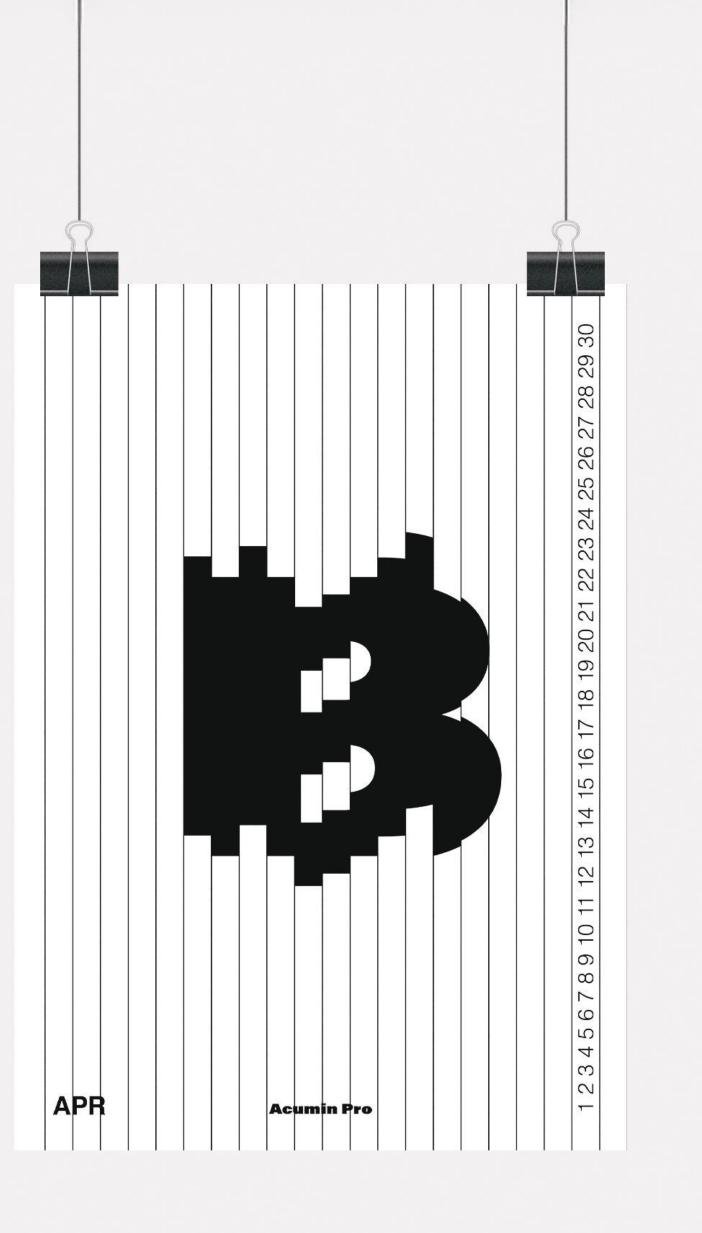

# Ана Стојанова

Академија за графички дизајн

#### Содржина

Типографија Илустрација Дизајн процес: Harmony Софора Одлив на мозоци

# Типографија

#### Monogram



# Typographic calendar Typography Calendar













# Илустрација



#### Stickers





















T-shirt design



#### Sketches



#### Turnaround & facial expressions





# harmony

### Logo

Our logo consists of a black cat, resembling spilled black coffee from a cup. The fluid form of the cat is paired with a content expression that gives the brand a cozy and warm feeling, symbolizing that our little friend is as harmonious as one can be. Paired with our signature colors, we strive to show our unique and quirky style.



#### Signature colors



#### Typography

#### **Power Grotesk**

abcdefghijklmnopqrstuvwxyz ABCDEFGHIJKLMNOPQRSTUVWXYZ 1234567890

#### **TT Firs Text**

abcdefghijkImnopqrstuvwxyz ABCDEFGHIJKLMNOPQRSTUVWXYZ 1234567890



Storefront

#### Menu



#### Coffee packaging





#### Granola cups



####